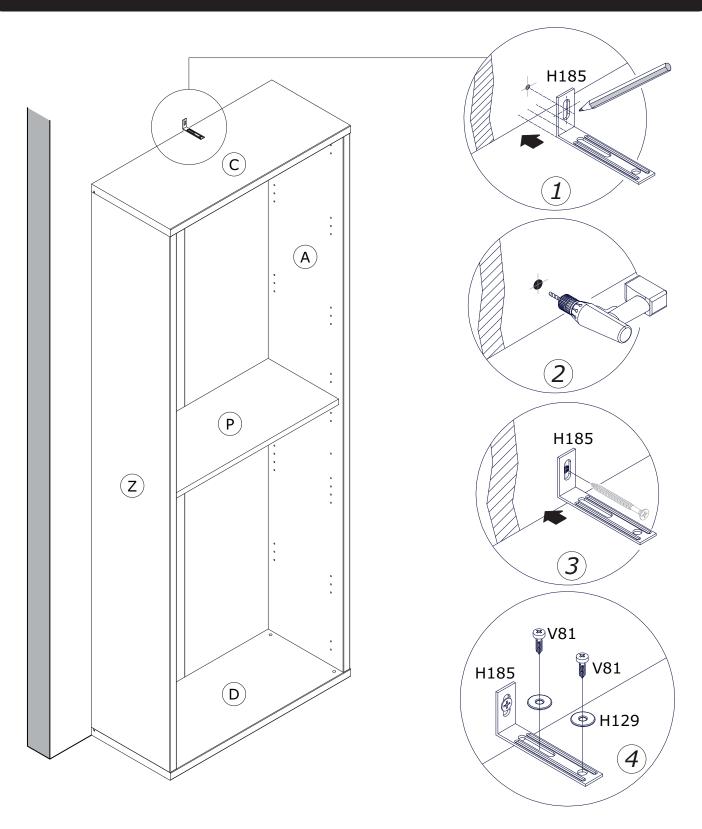

# LB4801B

IT IS RECOMMENDED THAT THE ANTI-TIP KIT INCLUDED WITH THIS PRODUCT BE INSTALLED FOR ADDED SAFETY AND STABILITY.

IT IS ESSENTIAL TO USE WALL ANCHORS APPROPRIATE FOR YOUR WALL TYPE (I.E. PLASTER, DRYWALL, CONCRETE, ETC.), ALONG WITH APPROPRIATE SCREWS, FOR PROPER MOUNTING.

THE SCREWS INCLUDED IN THIS ANTI-TIP KIT MAY NOT BE SUITED FOR ALL WALL TYPES. MOUNTING TO WOOD STUDS IS RECOMMENDED.

CONSULT A QUALIFIED PROFESSIONAL OR YOUR LOCAL HARDWARE STORE FOR APPROPRIATE MOUNTING HARDWARE SUITED FOR YOUR SPECIFIC WALL MEDIUM.