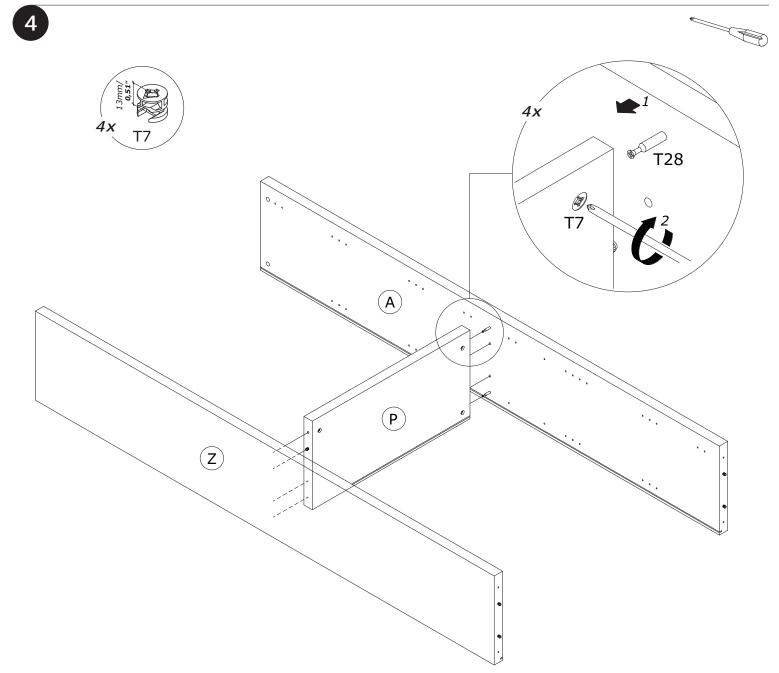

# LB4801B





















IT IS RECOMMENDED THAT THE ANTI-TIP KIT INCLUDED WITH THIS PRODUCT BE INSTALLED FOR ADDED SAFETY AND STABILITY.

IT IS ESSENTIAL TO USE WALL ANCHORS APPROPRIATE FOR YOUR WALL TYPE (I.E. PLASTER, DRYWALL, CONCRETE, ETC.), ALONG WITH APPROPRIATE SCREWS, FOR PROPER MOUNTING.

THE SCREWS INCLUDED IN THIS ANTI-TIP KIT MAY NOT BE SUITED FOR ALL WALL TYPES. MOUNTING TO WOOD STUDS IS RECOMMENDED.

CONSULT A QUALIFIED PROFESSIONAL OR YOUR LOCAL HARDWARE STORE FOR APPROPRIATE MOUNTING HARDWARE SUITED FOR YOUR SPECIFIC WALL MEDIUM.

#### BU3401



















х4

8x

Н1 x12 V57 x4

x20

V5 x20 V81 х2

H129 x2



R40 x16



G031 x22



х4

G120



G57 P25 x4 x4



H118 х4



H185 х1



H138 x1







BOX 2/2

BOX 1/2





























IT IS RECOMMENDED THAT THE ANTI-TIP KIT INCLUDED WITH THIS PRODUCT BE INSTALLED FOR ADDED SAFETY AND STABILITY.

IT IS ESSENTIAL TO USE WALL ANCHORS APPROPRIATE FOR YOUR WALL TYPE (I.E. PLASTER, DRYWALL, CONCRETE, ETC.), ALONG WITH APPROPRIATE SCREWS, FOR PROPER MOUNTING.

THE SCREWS INCLUDED IN THIS ANTI-TIP KIT MAY NOT BE SUITED FOR ALL WALL TYPES. MOUNTING TO WOOD STUDS IS RECOMMENDED.

CONSULT A QUALIFIED PROFESSIONAL OR YOUR LOCAL HARDWARE STORE FOR APPROPRIATE MOUNTING HARDWARE SUITED FOR YOUR SPECIFIC WALL MEDIUM.





# **AN4805B**



















https://quefairedemesdechets.fr



















### BU2942



## BU2929







**V137** x4



**G31** x4

### BU0319 x4



**C39** x2



**B9** x2



**V5** x4





**AN2466** 2096x373x18mm/ **82,52" x 14,68" x