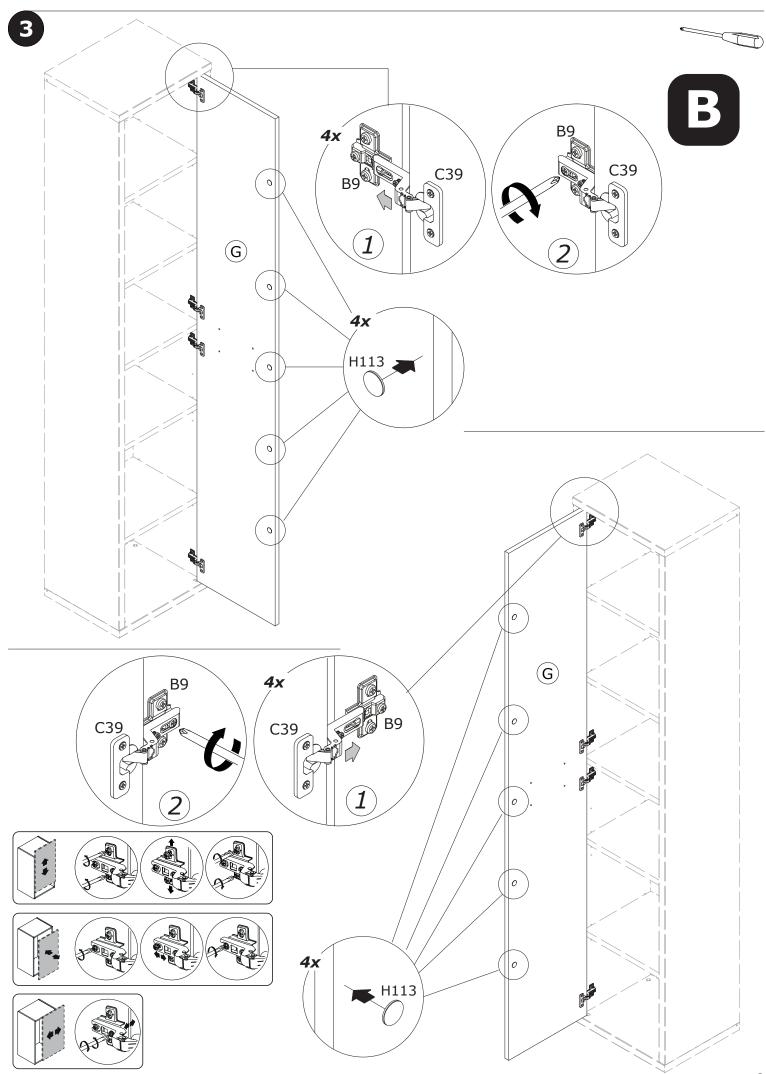

### BU0319 x4

**C39** x2

**B9** x2

**V5** x4

**AN2466** 2096x373x18mm/ **82,52" x 14,68" x 0,71"** 

B