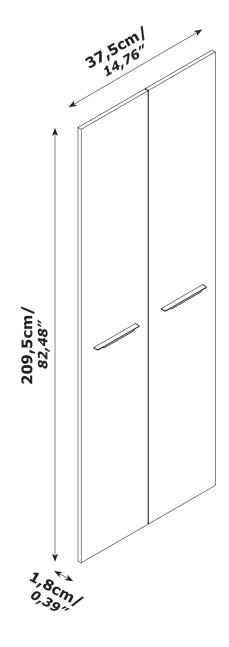

### BU0319 x4

**C39** x2

**B9** x2

**V5** x4

**AN2466** 2096x373x18mm/ **82,52" x 14,68" x 0,71"** 

B