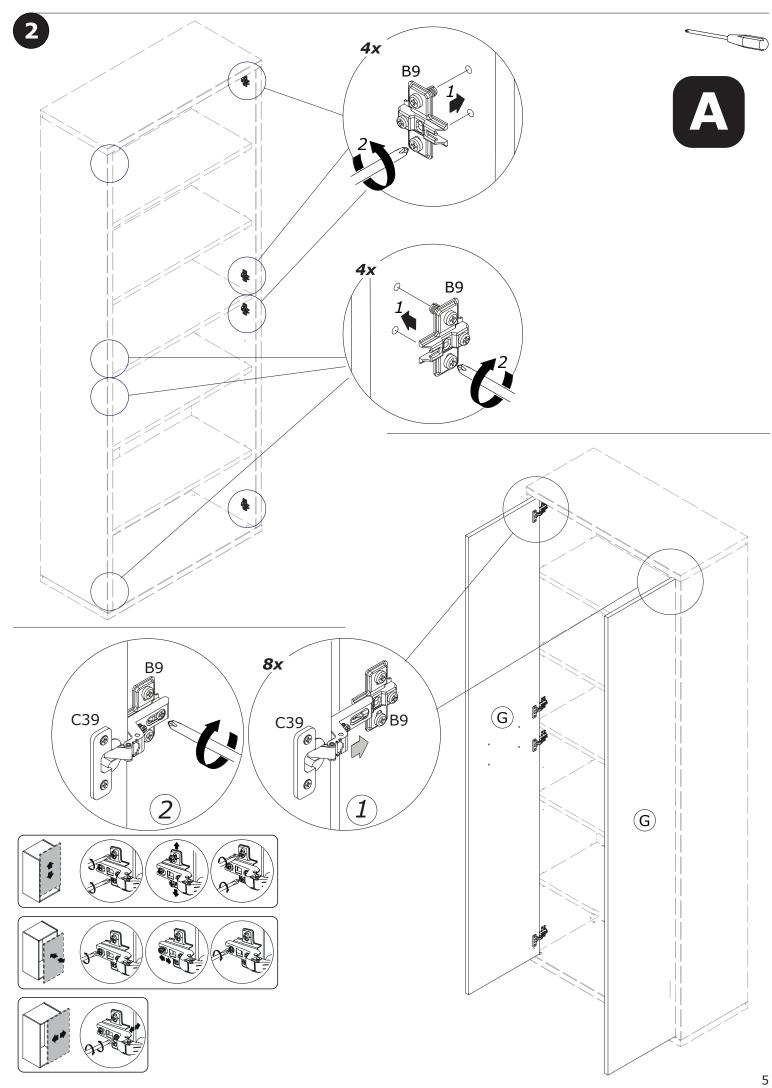

### BU0319 x4

**C39** x2

**B9** x2

**V5** x4

**AN2466** 2096x373x18mm/ **82,52" x 14,68" x 0,71"** 

B