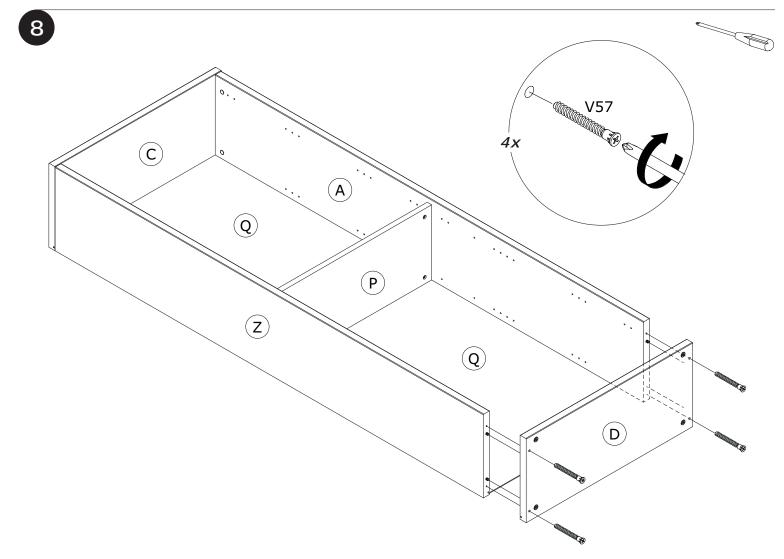

# LB4801B





















IT IS RECOMMENDED THAT THE ANTI-TIP KIT INCLUDED WITH THIS PRODUCT BE INSTALLED FOR ADDED SAFETY AND STABILITY.

IT IS ESSENTIAL TO USE WALL ANCHORS APPROPRIATE FOR YOUR WALL TYPE (I.E. PLASTER, DRYWALL, CONCRETE, ETC.), ALONG WITH APPROPRIATE SCREWS, FOR PROPER MOUNTING.

THE SCREWS INCLUDED IN THIS ANTI-TIP KIT MAY NOT BE SUITED FOR ALL WALL TYPES. MOUNTING TO WOOD STUDS IS RECOMMENDED.

CONSULT A QUALIFIED PROFESSIONAL OR YOUR LOCAL HARDWARE STORE FOR APPROPRIATE MOUNTING HARDWARE SUITED FOR YOUR SPECIFIC WALL MEDIUM.

#### BU3401



















х4

8x

Н1 x12 V57 x4

x20

V5 x20 V81 х2

H129 x2



R40 x16



G031 x22



х4

G120



G57 P25 x4 x4



H118 х4



H185 х1



H138 x1







BOX 2/2

BOX 1/2





























IT IS RECOMMENDED THAT THE ANTI-TIP KIT INCLUDED WITH THIS PRODUCT BE INSTALLED FOR ADDED SAFETY AND STABILITY.

IT IS ESSENTIAL TO USE WALL ANCHORS APPROPRIATE FOR YOUR WALL TYPE (I.E. PLASTER, DRYWALL, CONCRETE, ETC.), ALONG WITH APPROPRIATE SCREWS, FOR PROPER MOUNTING.

THE SCREWS INCLUDED IN THIS ANTI-TIP KIT MAY NOT BE SUITED FOR ALL WALL TYPES. MOUNTING TO WOOD STUDS IS RECOMMENDED.

CONSULT A QUALIFIED PROFESSIONAL OR YOUR LOCAL HARDWARE STORE FOR APPROPRIATE MOUNTING HARDWARE SUITED FOR YOUR SPECIFIC WALL MEDIUM.





# **AN4805B**



















https://quefairedemesdechets.fr



















### BU2942



## BU2929







**V137** x4



**G31** x4

### BU0319 x4



**C39** x2



**B9** x2



**V5** x4





**AN2466** 2096x373x18mm/ **82,52" x 14,68" x 0,71"