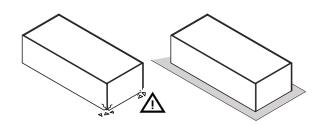

# LB4801B

IT IS RECOMMENDED THAT THE ANTI-TIP KIT INCLUDED WITH THIS PRODUCT BE INSTALLED FOR ADDED SAFETY AND STABILITY.

IT IS ESSENTIAL TO USE WALL ANCHORS APPROPRIATE FOR YOUR WALL TYPE (I.E. PLASTER, DRYWALL, CONCRETE, ETC.), ALONG WITH APPROPRIATE SCREWS, FOR PROPER MOUNTING.

THE SCREWS INCLUDED IN THIS ANTI-TIP KIT MAY NOT BE SUITED FOR ALL WALL TYPES. MOUNTING TO WOOD STUDS IS RECOMMENDED.

CONSULT A QUALIFIED PROFESSIONAL OR YOUR LOCAL HARDWARE STORE FOR APPROPRIATE MOUNTING HARDWARE SUITED FOR YOUR SPECIFIC WALL MEDIUM.

BOX 1/2

IT IS RECOMMENDED THAT THE ANTI-TIP KIT INCLUDED WITH THIS PRODUCT BE INSTALLED FOR ADDED SAFETY AND STABILITY.

IT IS ESSENTIAL TO USE WALL ANCHORS APPROPRIATE FOR YOUR WALL TYPE (I.E. PLASTER, DRYWALL, CONCRETE, ETC.), ALONG WITH APPROPRIATE SCREWS, FOR PROPER MOUNTING.