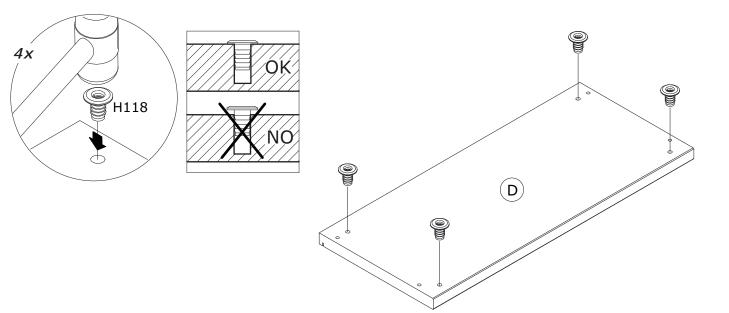

# LB4801B

IT IS RECOMMENDED THAT THE ANTI-TIP KIT INCLUDED WITH THIS PRODUCT BE INSTALLED FOR ADDED SAFETY AND STABILITY.

IT IS ESSENTIAL TO USE WALL ANCHORS APPROPRIATE FOR YOUR WALL TYPE (I.E. PLASTER, DRYWALL, CONCRETE, ETC.), ALONG WITH APPROPRIATE SCREWS, FOR PROPER MOUNTING.

THE SCREWS INCLUDED IN THIS ANTI-TIP KIT MAY NOT BE SUITED FOR ALL WALL TYPES. MOUNTING TO WOOD STUDS IS RECOMMENDED.

CONSULT A QUALIFIED PROFESSIONAL OR YOUR LOCAL HARDWARE STORE FOR APPROPRIATE MOUNTING HARDWARE SUITED FOR YOUR SPECIFIC WALL MEDIUM.