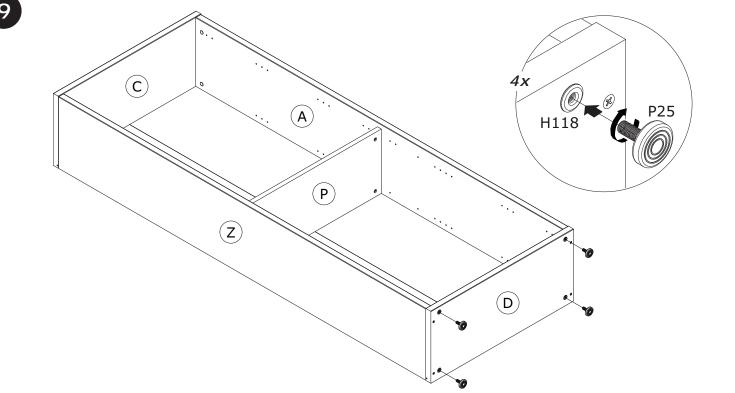

# LB4801B





















IT IS RECOMMENDED THAT THE ANTI-TIP KIT INCLUDED WITH THIS PRODUCT BE INSTALLED FOR ADDED SAFETY AND STABILITY.

IT IS ESSENTIAL TO USE WALL ANCHORS APPROPRIATE FOR YOUR WALL TYPE (I.E. PLASTER, DRYWALL, CONCRETE, ETC.), ALONG WITH APPROPRIATE SCREWS, FOR PROPER MOUNTING.

THE SCREWS INCLUDED IN THIS ANTI-TIP KIT MAY NOT BE SUITED FOR ALL WALL TYPES. MOUNTING TO WOOD STUDS IS RECOMMENDED.

CONSULT A QUALIFIED PROFESSIONAL OR YOUR LOCAL HARDWARE STORE FOR APPROPRIATE MOUNTING HARDWARE SUITED FOR YOUR SPECIFIC WALL MEDIUM.

#### BU3401



















х4

8x

Н1 x12 V57 x4

x20

V5 x20 V81 х2

H129 x2



R40 x16



G031 x22



х4

G120



G57 P25 x4 x4



H118 х4



H185 х1



H138 x1







BOX 2/2

BOX 1/2





























IT IS RECOMMENDED THAT THE ANTI-TIP KIT INCLUDED WITH THIS PRODUCT BE INSTALLED FOR ADDED SAFETY AND STABILITY.

IT IS ESSENTIAL TO USE WALL ANCHORS APPROPRIATE FOR YOUR WALL TYPE (I.E. PLASTER, DRYWALL, CONCRETE, ETC.), ALONG WITH APPROPRIATE SCREWS, FOR PROPER MOUNTING.

THE SCREWS INCLUDED IN THIS ANTI-TIP KIT MAY NOT BE SUITED FOR ALL WALL TYPES. MOUNTING TO WOOD STUDS IS RECOMMENDED.

CONSULT A QUALIFIED PROFESSIONAL OR YOUR LOCAL HARDWARE STORE FOR APPROPRIATE MOUNTING HARDWARE SUITED FOR YOUR SPECIFIC WALL MEDIUM.





# **AN4805B**



















https://quefairedemesdechets.fr



















### BU2942



## BU2929







**V137** x4



**G31** x4

### BU0319 x4



**C39** x2



**B9** x2



**V5** x4





**AN2466** 2096x373x18mm/ **82,52" x 14,68" x 0,71"**