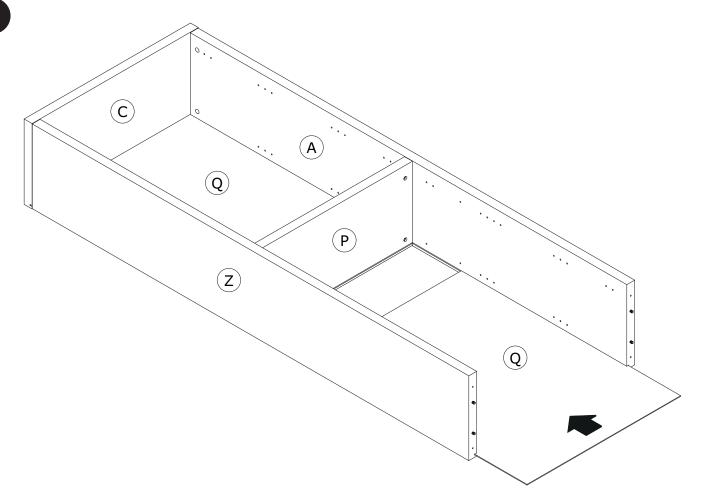

# LB4801B





















IT IS RECOMMENDED THAT THE ANTI-TIP KIT INCLUDED WITH THIS PRODUCT BE INSTALLED FOR ADDED SAFETY AND STABILITY.

IT IS ESSENTIAL TO USE WALL ANCHORS APPROPRIATE FOR YOUR WALL TYPE (I.E. PLASTER, DRYWALL, CONCRETE, ETC.), ALONG WITH APPROPRIATE SCREWS, FOR PROPER MOUNTING.

THE SCREWS INCLUDED IN THIS ANTI-TIP KIT MAY NOT BE SUITED FOR ALL WALL TYPES. MOUNTING TO WOOD STUDS IS RECOMMENDED.

CONSULT A QUALIFIED PROFESSIONAL OR YOUR LOCAL HARDWARE STORE FOR APPROPRIATE MOUNTING HARDWARE SUITED FOR YOUR SPECIFIC WALL MEDIUM.

#### BU3401



















х4

8x

Н1 x12 V57 x4

x20

V5 x20 V81 х2

H129 x2



R40 x16



G031 x22



х4

G120



G57 P25 x4 x4



H118 х4



H185 х1



H138 x1







BOX 2/2

BOX 1/2





























IT IS RECOMMENDED THAT THE ANTI-TIP KIT INCLUDED WITH THIS PRODUCT BE INSTALLED FOR ADDED SAFETY AND STABILITY.

IT IS ESSENTIAL TO USE WALL ANCHORS APPROPRIATE FOR YOUR WALL TYPE (I.E. PLASTER, DRYWALL, CONCRETE, ETC.), ALONG WITH APPROPRIATE SCREWS, FOR PROPER MOUNTING.

THE SCREWS INCLUDED IN THIS ANTI-TIP KIT MAY NOT BE SUITED FOR ALL WALL TYPES. MOUNTING TO WOOD STUDS IS RECOMMENDED.

CONSULT A QUALIFIED PROFESSIONAL OR YOUR LOCAL HARDWARE STORE FOR APPROPRIATE MOUNTING HARDWARE SUITED FOR YOUR SPECIFIC WALL MEDIUM.





# **AN4805B**



















https://quefairedemesdechets.fr



















### BU2942



## BU2929







**V137** x4



**G31** x4

### BU0319 x4



**C39** x2



**B9** x2



**V5** x4





**AN2466** 2096x373x18mm/ **82,52" x 14,68" x 0,7