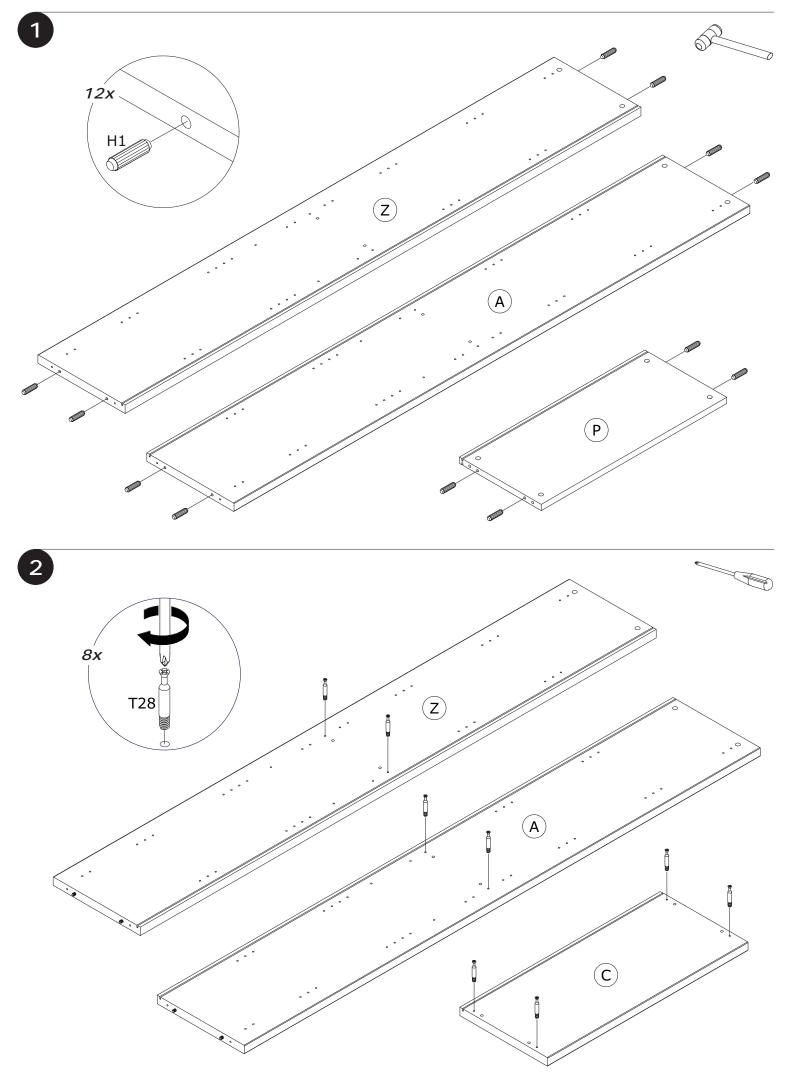

# LB4801B





















IT IS RECOMMENDED THAT THE ANTI-TIP KIT INCLUDED WITH THIS PRODUCT BE INSTALLED FOR ADDED SAFETY AND STABILITY.

IT IS ESSENTIAL TO USE WALL ANCHORS APPROPRIATE FOR YOUR WALL TYPE (I.E. PLASTER, DRYWALL, CONCRETE, ETC.), ALONG WITH APPROPRIATE SCREWS, FOR PROPER MOUNTING.

THE SCREWS INCLUDED IN THIS ANTI-TIP KIT MAY NOT BE SUITED FOR ALL WALL TYPES. MOUNTING TO WOOD STUDS IS RECOMMENDED.

CONSULT A QUALIFIED PROFESSIONAL OR YOUR LOCAL HARDWARE STORE FOR APPROPRIATE MOUNTING HARDWARE SUITED FOR YOUR SPECIFIC WALL MEDIUM.

#### BU3401



















х4

8x

Н1 x12 V57 x4

x20

V5 x20 V81 х2

H129 x2



R40 x16



G031 x22



х4

G120



G57 P25 x4 x4



H118 х4



H185 х1



H138 x1







BOX 2/2

BOX 1/2





























IT IS RECOMMENDED THAT THE ANTI-TIP KIT INCLUDED WITH THIS PRODUCT BE INSTALLED FOR ADDED SAFETY AND STABILITY.

IT IS ESSENTIAL TO USE WALL ANCHORS APPROPRIATE FOR YOUR WALL TYPE (I.E. PLASTER, DRYWALL, CONCRETE, ETC.), ALONG WITH APPROPRIATE SCREWS, FOR PROPER MOUNTING.

THE SCREWS INCLUDED IN THIS ANTI-TIP KIT MAY NOT BE SUITED FOR ALL WALL TYPES. MOUNTING TO WOOD STUDS IS RECOMMENDED.

CONSULT A QUALIFIED PROFESSIONAL OR YOUR LOCAL HARDWARE STORE FOR APPROPRIATE MOUNTING HARDWARE SUITED FOR YOUR SPECIFIC WALL MEDIUM.





# **AN4805B**



















https://quefairedemesdechets.fr



















### BU2942



## BU2929







**V137** x4



**G31** x4

### BU0319 x4



**C39** x2



**B9** x2



**V5** x4





**AN2466** 2096x373x18mm/ **82,52" x 14