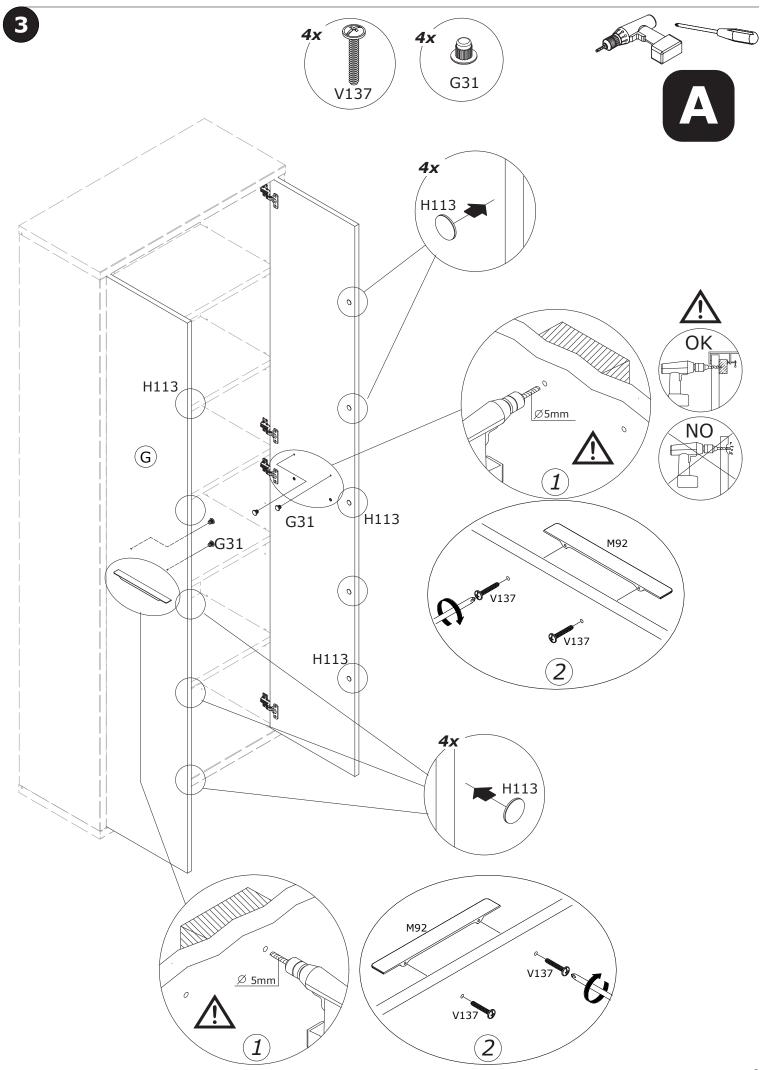

IT IS RECOMMENDED THAT THE ANTI-TIP KIT INCLUDED WITH THIS PRODUCT BE INSTALLED FOR ADDED SAFETY AND STABILITY.

IT IS ESSENTIAL TO USE WALL ANCHORS APPROPRIATE FOR YOUR WALL TYPE (I.E. PLASTER, DRYWALL, CONCRETE, ETC.), ALONG WITH APPROPRIATE SCREWS, FOR PROPER MOUNTING.

THE SCREWS INCLUDED IN THIS ANTI-TIP KIT MAY NOT BE SUITED FOR ALL WALL TYPES. MOUNTING TO WOOD STUDS IS RECOMMENDED.

CONSULT A QUALIFIED PROFESSIONAL OR YOUR LOCAL HARDWARE STORE FOR APPROPRIATE MOUNTING HARDWARE SUITED FOR YOUR SPECIFIC WALL MEDIUM.





# **AN4805B**



















https://quefairedemesdechets.fr



















### BU2942



## BU2929







**V137** x4



**G31** x4

### BU0319 x4



**C39** x2



**B9** x2



**V5** x4





**AN2466** 2096x373x18mm/ **82,52" x 14,68" x 0,71"** 













B