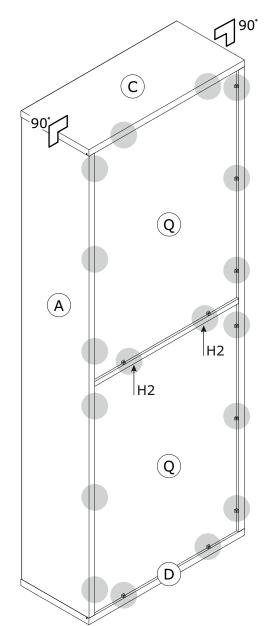

# LB4801B

IT IS RECOMMENDED THAT THE ANTI-TIP KIT INCLUDED WITH THIS PRODUCT BE INSTALLED FOR ADDED SAFETY AND STABILITY.

IT IS ESSENTIAL TO USE WALL ANCHORS APPROPRIATE FOR YOUR WALL TYPE (I.E. PLASTER, DRYWALL, CONCRETE, ETC.), ALONG WITH APPROPRIATE SCREWS, FOR PROPER MOUNTING.

THE SCREWS INCLUDED IN THIS ANTI-TIP KIT MAY NOT BE SUITED FOR ALL WALL TYPES. MOUNTING TO WOOD STUDS IS RECOMMENDED.

CONSULT A QUALIFIED PROFESSIONAL OR YOUR LOCAL HARDWARE STORE FOR APPROPRIATE MOUNTING HARDWARE SUITED FOR YOUR SPECIFIC WALL MEDIUM.