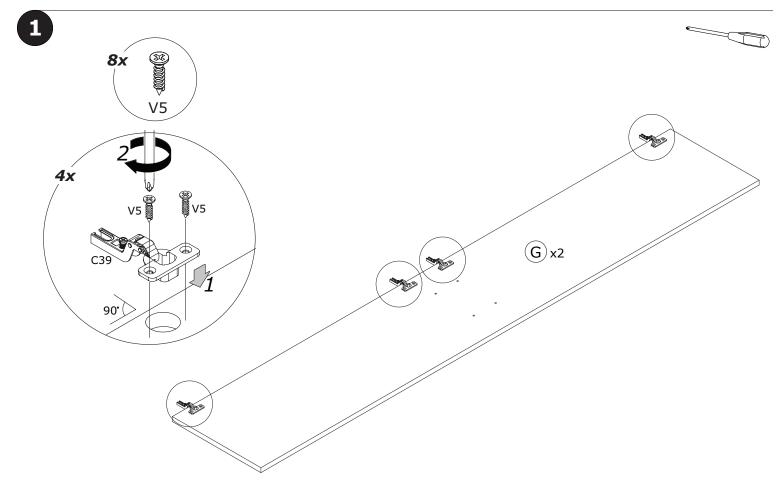

### BU0319 x4

**C39** x2

**B9** x2

**V5** x4

**AN2466** 2096x373x18mm/ **82,52" x 14,68" x 0,71"** 

B