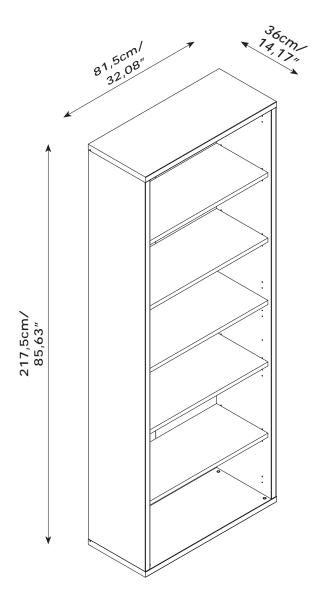

# LB4801B

IT IS RECOMMENDED THAT THE ANTI-TIP KIT INCLUDED WITH THIS PRODUCT BE INSTALLED FOR ADDED SAFETY AND STABILITY.

IT IS ESSENTIAL TO USE WALL ANCHORS APPROPRIATE FOR YOUR WALL TYPE (I.E. PLASTER, DRYWALL, CONCRETE, ETC.), ALONG WITH APPROPRIATE SCREWS, FOR PROPER MOUNTING.

THE SCREWS INCLUDED IN THIS ANTI-TIP KIT MAY NOT BE SUITED FOR ALL WALL TYPES. MOUNTING TO WOOD STUDS IS RECOMMENDED.

CONSULT A QUALIFIED PROFESSIONAL OR YOUR LOCAL HARDWARE STORE FOR APPROPRIATE MOUNTING HARDWARE SUITED FOR YOUR SPECIFIC WALL MEDIUM.

BOX 1/2

IT IS RECOMMENDED THAT THE ANTI-TIP KIT INCLUDED WITH THIS PRODUCT BE INSTALLED FOR ADDED SAFETY AND STABILITY.

IT IS ESSENTIAL TO USE WALL ANCHORS APPROPRIATE FOR YOUR WALL TYPE (I.E. PLASTER, DRYWALL, CONCRETE, ETC.), ALONG WITH APPROPRIATE SCREWS, FOR PROPER MOUNTING.