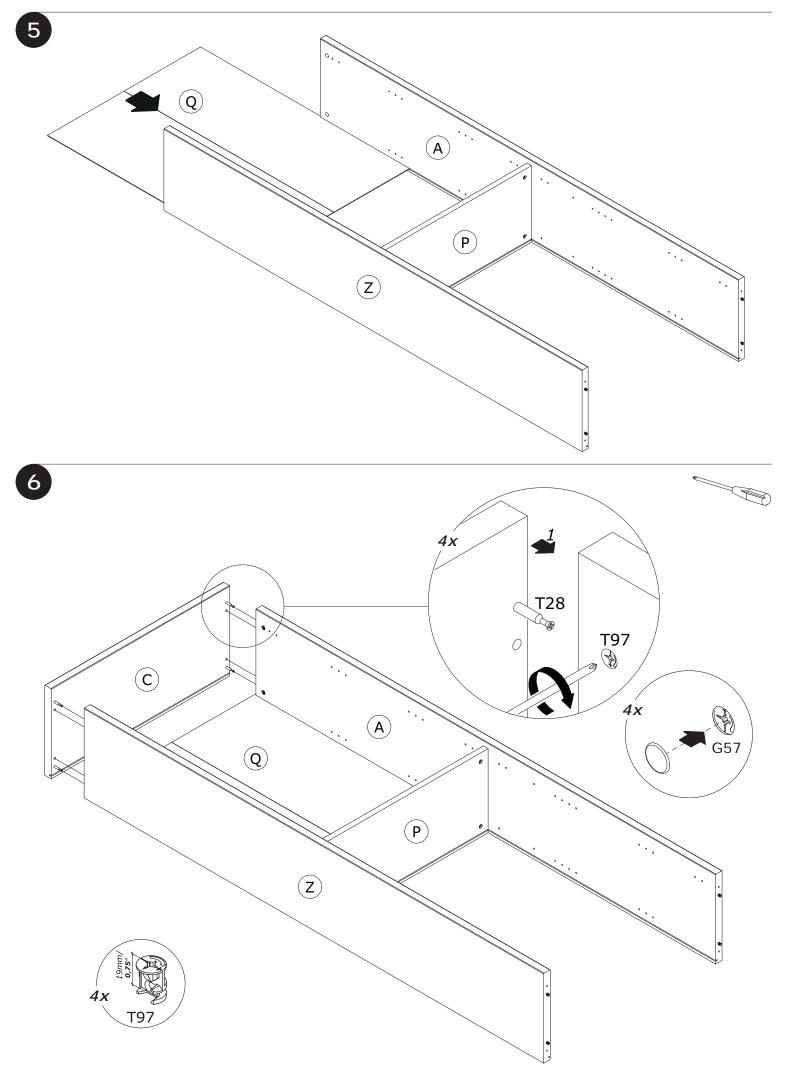

# LB4801B





















IT IS RECOMMENDED THAT THE ANTI-TIP KIT INCLUDED WITH THIS PRODUCT BE INSTALLED FOR ADDED SAFETY AND STABILITY.

IT IS ESSENTIAL TO USE WALL ANCHORS APPROPRIATE FOR YOUR WALL TYPE (I.E. PLASTER, DRYWALL, CONCRETE, ETC.), ALONG WITH APPROPRIATE SCREWS, FOR PROPER MOUNTING.

THE SCREWS INCLUDED IN THIS ANTI-TIP KIT MAY NOT BE SUITED FOR ALL WALL TYPES. MOUNTING TO WOOD STUDS IS RECOMMENDED.

CONSULT A QUALIFIED PROFESSIONAL OR YOUR LOCAL HARDWARE STORE FOR APPROPRIATE MOUNTING HARDWARE SUITED FOR YOUR SPECIFIC WALL MEDIUM.

#### BU3401



















х4

8x

Н1 x12 V57 x4

x20

V5 x20 V81 х2

H129 x2



R40 x16



G031 x22



х4

G120



G57 P25 x4 x4



H118 х4



H185 х1



H138 x1







BOX 2/2

BOX 1/2





























IT IS RECOMMENDED THAT THE ANTI-TIP KIT INCLUDED WITH THIS PRODUCT BE INSTALLED FOR ADDED SAFETY AND STABILITY.

IT IS ESSENTIAL TO USE WALL ANCHORS APPROPRIATE FOR YOUR WALL TYPE (I.E. PLASTER, DRYWALL, CONCRETE, ETC.), ALONG WITH APPROPRIATE SCREWS, FOR PROPER MOUNTING.

THE SCREWS INCLUDED IN THIS ANTI-TIP KIT MAY NOT BE SUITED FOR ALL WALL TYPES. MOUNTING TO WOOD STUDS IS RECOMMENDED.

CONSULT A QUALIFIED PROFESSIONAL OR YOUR LOCAL HARDWARE STORE FOR APPROPRIATE MOUNTING HARDWARE SUITED FOR YOUR SPECIFIC WALL MEDIUM.





# **AN4805B**



















https://quefairedemesdechets.fr



















### BU2942



## BU2929







**V137** x4



**G31** x4

### BU0319 x4



**C39** x2



**B9** x2



**V5** x4





**AN2466** 2096x373x18mm/ **82,52" x 14,68" x 0