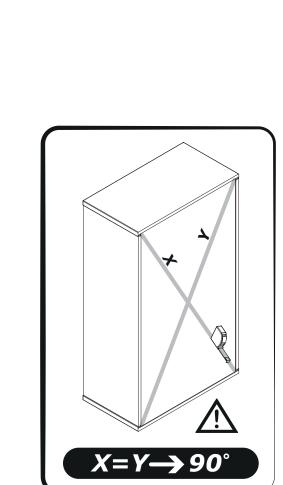

# LB4801B





















IT IS RECOMMENDED THAT THE ANTI-TIP KIT INCLUDED WITH THIS PRODUCT BE INSTALLED FOR ADDED SAFETY AND STABILITY.

IT IS ESSENTIAL TO USE WALL ANCHORS APPROPRIATE FOR YOUR WALL TYPE (I.E. PLASTER, DRYWALL, CONCRETE, ETC.), ALONG WITH APPROPRIATE SCREWS, FOR PROPER MOUNTING.

THE SCREWS INCLUDED IN THIS ANTI-TIP KIT MAY NOT BE SUITED FOR ALL WALL TYPES. MOUNTING TO WOOD STUDS IS RECOMMENDED.

CONSULT A QUALIFIED PROFESSIONAL OR YOUR LOCAL HARDWARE STORE FOR APPROPRIATE MOUNTING HARDWARE SUITED FOR YOUR SPECIFIC WALL MEDIUM.

#### BU3401



















х4

8x

Н1 x12 V57 x4

x20

V5 x20 V81 х2

H129 x2



R40 x16



G031 x22



х4

G120



G57 P25 x4 x4



H118 х4



H185 х1



H138 x1







BOX 2/2

BOX 1/2





























IT IS RECOMMENDED THAT THE ANTI-TIP KIT INCLUDED WITH THIS PRODUCT BE INSTALLED FOR ADDED SAFETY AND STABILITY.

IT IS ESSENTIAL TO USE WALL ANCHORS APPROPRIATE FOR YOUR WALL TYPE (I.E. PLASTER, DRYWALL, CONCRETE, ETC.), ALONG WITH APPROPRIATE SCREWS, FOR PROPER MOUNTING.

THE SCREWS INCLUDED IN THIS ANTI-TIP KIT MAY NOT BE SUITED FOR ALL WALL TYPES. MOUNTING TO WOOD STUDS IS RECOMMENDED.

CONSULT A QUALIFIED PROFESSIONAL OR YOUR LOCAL HARDWARE STORE FOR APPROPRIATE MOUNTING HARDWARE SUITED FOR YOUR SPECIFIC WALL MEDIUM.





# **AN4805B**



















https://quefairedemesdechets.fr



















### BU2942



## BU2929







**V137** x4



**G31** x4

### BU0319 x4



**C39** x2



**B9** x2



**V5** x4





**AN2466** 2096x373x18mm/ **82,52" x 14,68" x 0,71"**