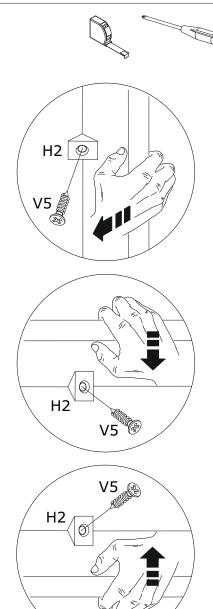

#### BU3401

х4

8x

Н1 x12 V57 x4

x20

V5 x20 V81 х2

H129 x2

R40 x16

G031 x22

х4

G120

G57 P25 x4 x4

H118 х4

H185 х1

H138 x1

BOX 2/2