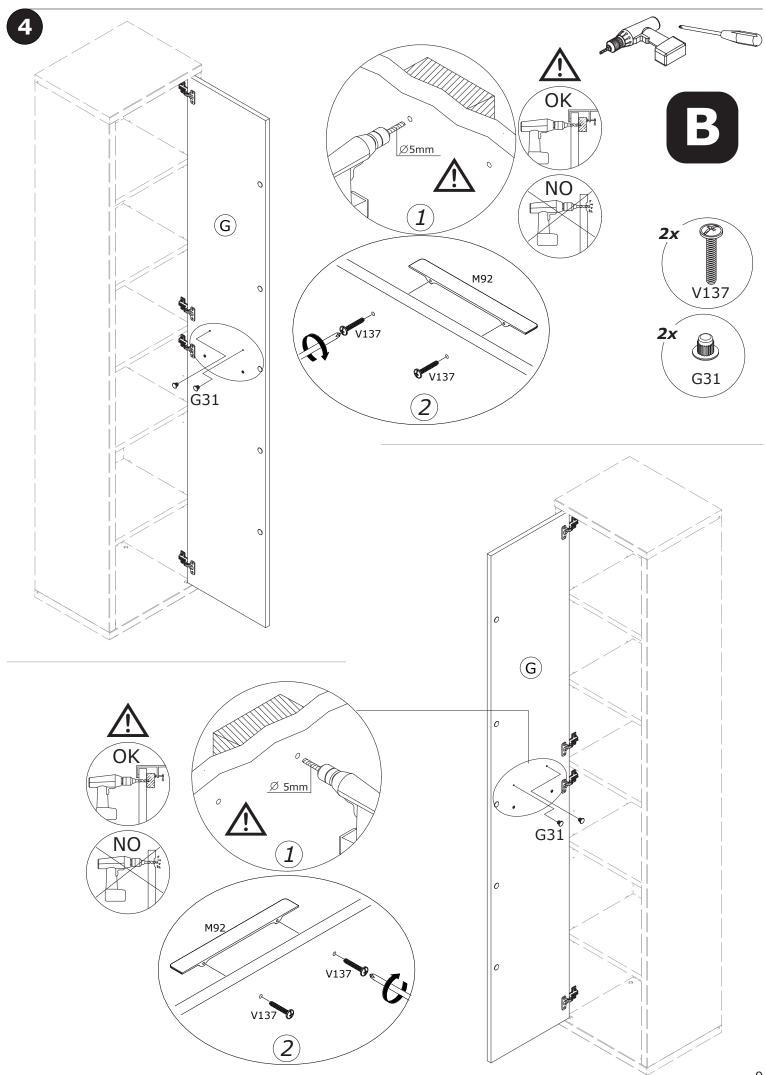

COMMENDED THAT THE ANTI-TIP KIT INCLUDED WITH THIS PRODUCT BE INSTALLED FOR ADDED SAFETY AND STABILITY.

IT IS ESSENTIAL TO USE WALL ANCHORS APPROPRIATE FOR YOUR WALL TYPE (I.E. PLASTER, DRYWALL, CONCRETE, ETC.), ALONG WITH APPROPRIATE SCREWS, FOR PROPER MOUNTING.

THE SCREWS INCLUDED IN THIS ANTI-TIP KIT MAY NOT BE SUITED FOR ALL WALL TYPES. MOUNTING TO WOOD STUDS IS RECOMMENDED.

CONSULT A QUALIFIED PROFESSIONAL OR YOUR LOCAL HARDWARE STORE FOR APPROPRIATE MOUNTING HARDWARE SUITED FOR YOUR SPECIFIC WALL MEDIUM.





# **AN4805B**



















https://quefairedemesdechets.fr



















### BU2942



## BU2929







**V137** x4



**G31** x4

### BU0319 x4



**C39** x2



**B9** x2



**V5** x4





**AN2466** 2096x373x18mm/ **82,52" x 14,68" x 0,71"** 













B