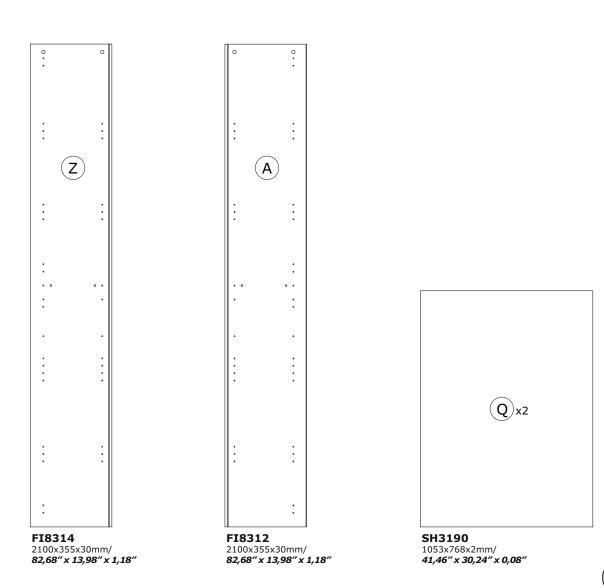

# LB4801B





















IT IS RECOMMENDED THAT THE ANTI-TIP KIT INCLUDED WITH THIS PRODUCT BE INSTALLED FOR ADDED SAFETY AND STABILITY.

IT IS ESSENTIAL TO USE WALL ANCHORS APPROPRIATE FOR YOUR WALL TYPE (I.E. PLASTER, DRYWALL, CONCRETE, ETC.), ALONG WITH APPROPRIATE SCREWS, FOR PROPER MOUNTING.

THE SCREWS INCLUDED IN THIS ANTI-TIP KIT MAY NOT BE SUITED FOR ALL WALL TYPES. MOUNTING TO WOOD STUDS IS RECOMMENDED.

CONSULT A QUALIFIED PROFESSIONAL OR YOUR LOCAL HARDWARE STORE FOR APPROPRIATE MOUNTING HARDWARE SUITED FOR YOUR SPECIFIC WALL MEDIUM.

#### BU3401



















х4

8x

Н1 x12 V57 x4

x20

V5 x20 V81 х2

H129 x2



R40 x16



G031 x22



х4

G120



G57 P25 x4 x4



H118 х4



H185 х1



H138 x1







BOX 2/2

BOX 1/2





























IT IS RECOMMENDED THAT THE ANTI-TIP KIT INCLUDED WITH THIS PRODUCT BE INSTALLED FOR ADDED SAFETY AND STABILITY.

IT IS ESSENTIAL TO USE WALL ANCHORS APPROPRIATE FOR YOUR WALL TYPE (I.E. PLASTER, DRYWALL, CONCRETE, ETC.), ALONG WITH APPROPRIATE SCREWS, FOR PROPER MOUNTING.

THE SCREWS INCLUDED IN THIS ANTI-TIP KIT MAY NOT BE SUITED FOR ALL WALL TYPES. MOUNTING TO WOOD STUDS IS RECOMMENDED.

CONSULT A QUALIFIED PROFESSIONAL OR YOUR LOCAL HARDWARE STORE FOR APPROPRIATE MOUNTING HARDWARE SUITED FOR YOUR SPECIFIC WALL MEDIUM.





# **AN4805B**



















https://quefairedemesdechets.fr



















### BU2942



## BU2929







**V137** x4



**G31** x4

### BU0319 x4



**C39** x2



**B9** x2



**V5** x4





**AN2466** 2096x3