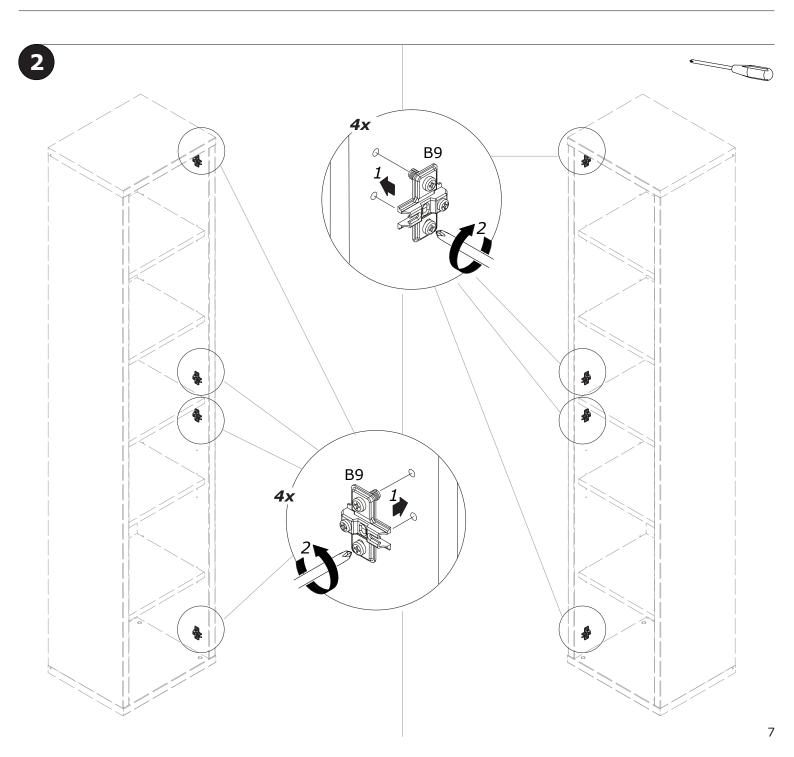

### BU0319 x4

**C39** x2

**B9** x2

**V5** x4

**AN2466** 2096x373x18mm/ **82,52" x 14,68" x 0,71"** 

B