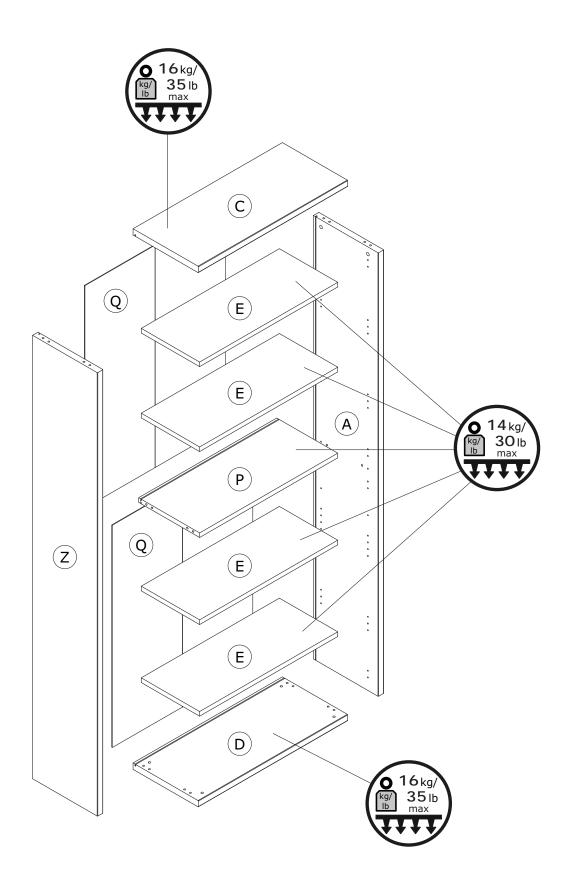

# LB4801B





















IT IS RECOMMENDED THAT THE ANTI-TIP KIT INCLUDED WITH THIS PRODUCT BE INSTALLED FOR ADDED SAFETY AND STABILITY.

IT IS ESSENTIAL TO USE WALL ANCHORS APPROPRIATE FOR YOUR WALL TYPE (I.E. PLASTER, DRYWALL, CONCRETE, ETC.), ALONG WITH APPROPRIATE SCREWS, FOR PROPER MOUNTING.

THE SCREWS INCLUDED IN THIS ANTI-TIP KIT MAY NOT BE SUITED FOR ALL WALL TYPES. MOUNTING TO WOOD STUDS IS RECOMMENDED.

CONSULT A QUALIFIED PROFESSIONAL OR YOUR LOCAL HARDWARE STORE FOR APPROPRIATE MOUNTING HARDWARE SUITED FOR YOUR SPECIFIC WALL MEDIUM.

#### BU3401



















х4

8x

Н1 x12 V57 x4

x20

V5 x20 V81 х2

H129 x2



R40 x16



G031 x22



х4

G120



G57 P25 x4 x4



H118 х4



H185 х1



H138 x1







BOX 2/2

BOX 1/2





























IT IS RECOMMENDED THAT THE ANTI-TIP KIT INCLUDED WITH THIS PRODUCT BE INSTALLED FOR ADDED SAFETY AND STABILITY.

IT IS ESSENTIAL TO USE WALL ANCHORS APPROPRIATE FOR YOUR WALL TYPE (I.E. PLASTER, DRYWALL, CONCRETE, ETC.), ALONG WITH APPROPRIATE SCREWS, FOR PROPER MOUNTING.

THE SCREWS INCLUDED IN THIS ANTI-TIP KIT MAY NOT BE SUITED FOR ALL WALL TYPES. MOUNTING TO WOOD STUDS IS RECOMMENDED.

CONSULT A QUALIFIED PROFESSIONAL OR YOUR LOCAL HARDWARE STORE FOR APPROPRIATE MOUNTING HARDWARE SUITED FOR YOUR SPECIFIC WALL MEDIUM.





# **AN4805B**



















https://quefairedemesdechets.fr



















### BU2942



## BU2929







**V137** x4



**G31** x4

### BU0319 x4



**C39** x2



**B9** x2



**V5** x4





**AN2466** 2096