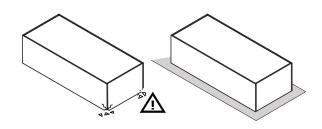

# LB4801B

IT IS RECOMMENDED THAT THE ANTI-TIP KIT INCLUDED WITH THIS PRODUCT BE INSTALLED FOR ADDED SAFETY AND STABILITY.

IT IS ESSENTIAL TO USE WALL ANCHORS APPROPRIATE FOR YOUR WALL TYPE (I.E. PLASTER, DRYWALL, CONCRETE, ETC.), ALONG WITH APPROPRIATE SCREWS, FOR PROPER MOUNTING.

THE SCREWS INCLUDED IN THIS ANTI-TIP KIT MAY NOT BE SUITED FOR ALL WALL TYPES. MOUNTING TO WOOD STUDS IS RECOMMENDED.

CONSULT A QUALIFIED PROFESSIONAL OR YOUR LOCAL HARDWARE STORE FOR APPROPRIATE MOUNTING HARDWARE SUITED FOR YOUR SPECIFIC WALL MEDIUM.