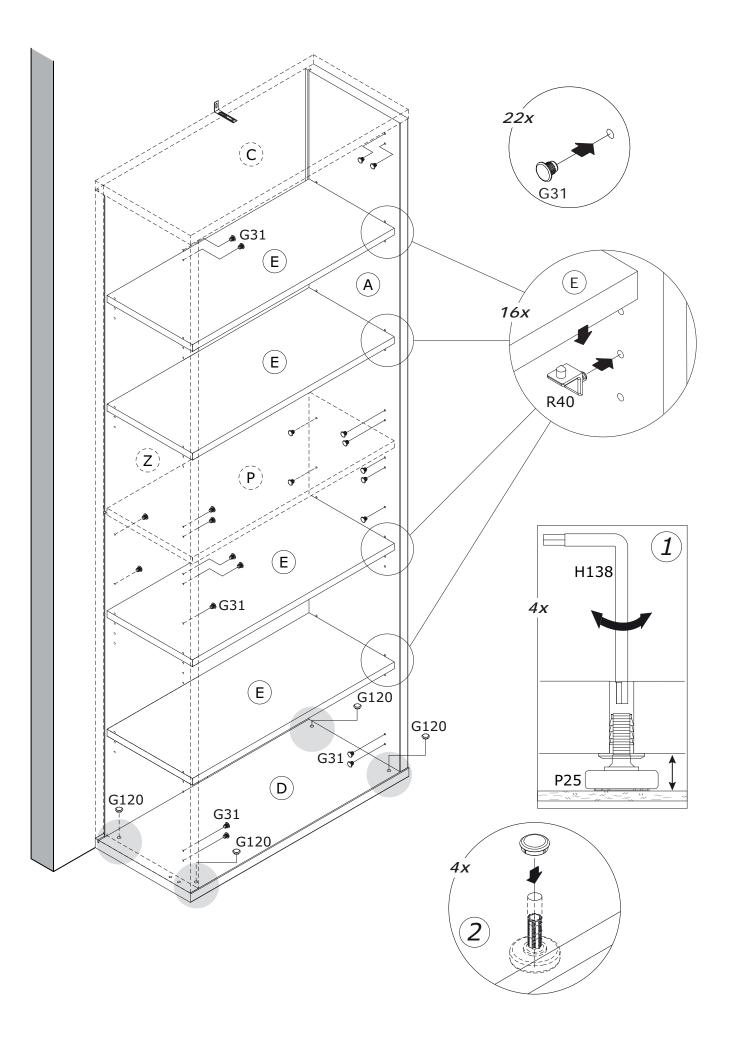

#### BU3401

х4

8x

Н1 x12 V57 x4

x20

V5 x20 V81 х2

H129 x2

R40 x16

G031 x22

х4

G120

G57 P25 x4 x4

H118 х4

H185 х1

H138 x1

BOX 2/2