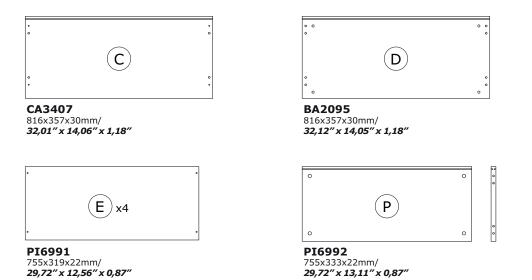

# LB4801B





















IT IS RECOMMENDED THAT THE ANTI-TIP KIT INCLUDED WITH THIS PRODUCT BE INSTALLED FOR ADDED SAFETY AND STABILITY.

IT IS ESSENTIAL TO USE WALL ANCHORS APPROPRIATE FOR YOUR WALL TYPE (I.E. PLASTER, DRYWALL, CONCRETE, ETC.), ALONG WITH APPROPRIATE SCREWS, FOR PROPER MOUNTING.

THE SCREWS INCLUDED IN THIS ANTI-TIP KIT MAY NOT BE SUITED FOR ALL WALL TYPES. MOUNTING TO WOOD STUDS IS RECOMMENDED.

CONSULT A QUALIFIED PROFESSIONAL OR YOUR LOCAL HARDWARE STORE FOR APPROPRIATE MOUNTING HARDWARE SUITED FOR YOUR SPECIFIC WALL MEDIUM.

#### BU3401



















х4

8x

Н1 x12 V57 x4

x20

V5 x20 V81 х2

H129 x2



R40 x16



G031 x22



х4

G120



G57 P25 x4 x4



H118 х4



H185 х1



H138 x1







BOX 2/2

BOX 1/2





























IT IS RECOMMENDED THAT THE ANTI-TIP KIT INCLUDED WITH THIS PRODUCT BE INSTALLED FOR ADDED SAFETY AND STABILITY.

IT IS ESSENTIAL TO USE WALL ANCHORS APPROPRIATE FOR YOUR WALL TYPE (I.E. PLASTER, DRYWALL, CONCRETE, ETC.), ALONG WITH APPROPRIATE SCREWS, FOR PROPER MOUNTING.

THE SCREWS INCLUDED IN THIS ANTI-TIP KIT MAY NOT BE SUITED FOR ALL WALL TYPES. MOUNTING TO WOOD STUDS IS RECOMMENDED.

CONSULT A QUALIFIED PROFESSIONAL OR YOUR LOCAL HARDWARE STORE FOR APPROPRIATE MOUNTING HARDWARE SUITED FOR YOUR SPECIFIC WALL MEDIUM.





# **AN4805B**



















https://quefairedemesdechets.fr



















### BU2942



## BU2929







**V137** x4



**G31** x4

### BU0319 x4



**C39** x2



**B9** x2



**V5** x4





**AN2466** 2096x373