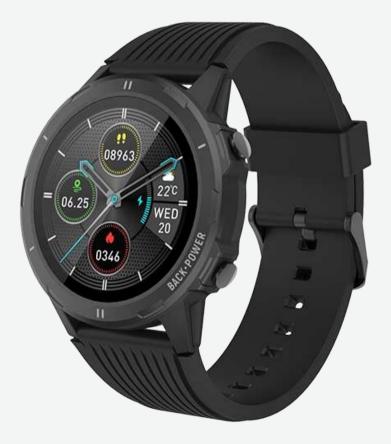

## **Denver SW-351**

- Bluetooth Smart Watch with heart rate sensor
- 1,3" full touch colour IPS display
- Track your sport performance, monitor your daily acticvity and sleep
- Built-in high precision body temperature measurement
- Built-in heart rate sensor
- Multi-sport mode: Walking, running, cycling, hiking, skipping, Yoga and more
- IP68 waterproof
- Display SMS, calls, social media activity, calendar events
- Remote shutter and music control of smart phone
- up to 5 days usage per charge standby up to 15 days

40

Highlights

Smartwatch, Bluetooth, heartrate sensor, body temperature sensor, tracks your steps & sleep, shows caller ID and SMS notification and emails

**%** 

Power USB charger included

• 🔳

Battery

Built-in 220mAh rechargeable battery