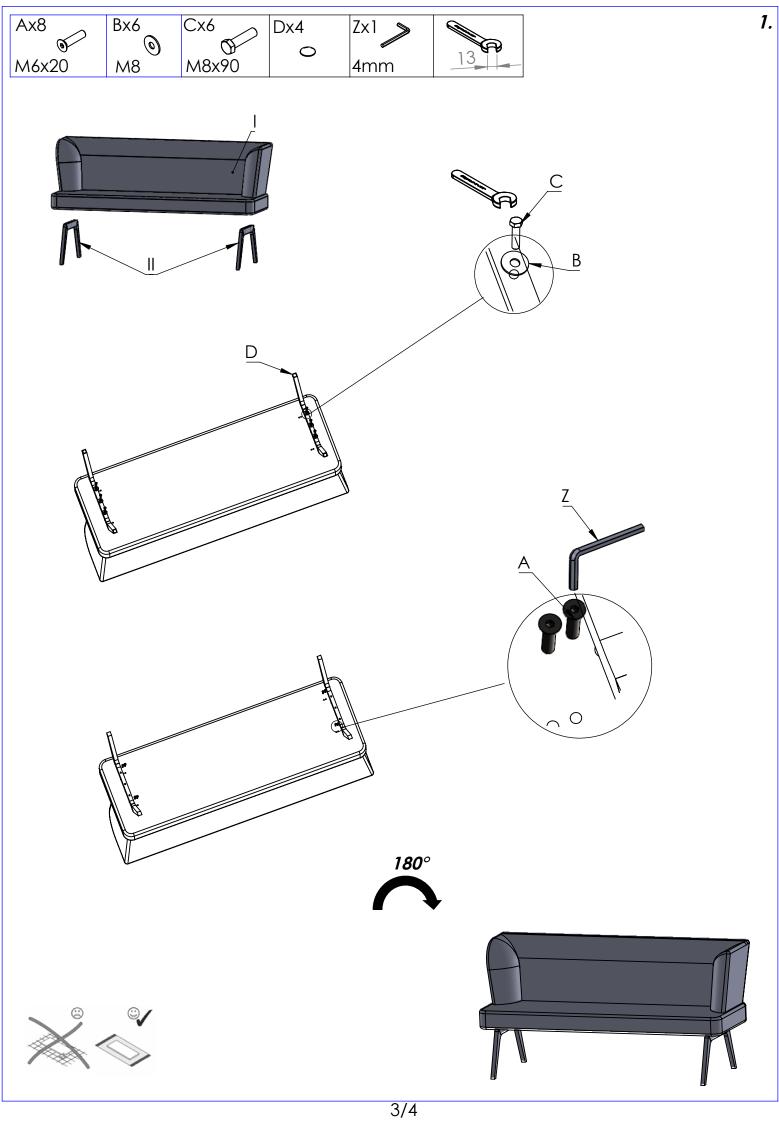

ART.NR.: 11603118; 50522621; 41221704





D Montageanleitung

FR Notice de montage

NL Handleiding voor de montage

CZ) Montážní návod

HU Szerelési útmutató

TR) Montaj talimatı

GB Assembly instructions

IT Istruzioni di montaggio

PL Instrukcja montażu

SK Návod na montáž

RO Instrukcţiuni de montaj

(RU) Инструкция по монтажу

13

(HR) Shema montaže









D

D Allgemeiner Sicherheitshinweis:
Nicht mehr besägige Verpackungs Materialien und iSeinteile von Kindem tembaten)
GG Generia sarter Instructions:
Package naturiar you de not need any more take far away from shiderer.
F Consigne de securité:
Econte les materiary de ribbliege et petites pièces inutiles de le potible des enforts.
PL ogdine zasady bezpleconfisher.
Nie portractine opekowante i materiary de production production de potible des enforts.
RU Olegare yeusantes in des capto chronis productions.
Hasconprangement praticipente nationates in netwer getare pregger specialisment exportyrerologist getare versaking materialisment et un rein meer andig hardt en kleine onderdeten uit de buurt van kinderen houderd
RU Genet gilvenitik urganis:
Kustaniaryan ambate de un rein meer andig hardt