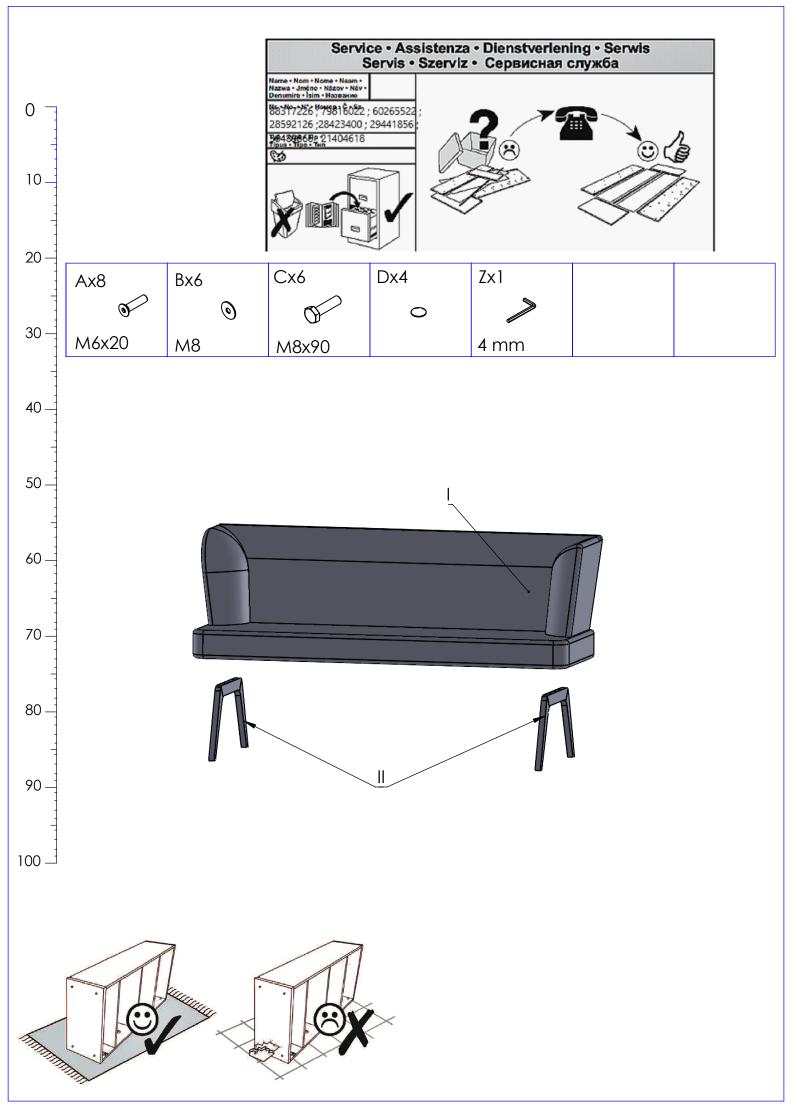

ART.NR.: 11603118; 50522621; 41221704





D Montageanleitung

FR Notice de montage

NL Handleiding voor de montage

CZ) Montážní návod

HU Szerelési útmutató

TR) Montaj talimatı

GB Assembly instructions

IT Istruzioni di montaggio

PL Instrukcja montażu

SK Návod na montáž

RO Instrukcţiuni de montaj

(RU) Инструкция по монтажу

13

(HR) Shema montaže









D

D Allgemeiner Sicherheitshinweis:
Nicht mehr besägige Verpackungs Materialien und iSeinteile von Kindem tembaten)
GG Generia sarter Instructions:
Package naturiar you de not need any more take far away from shiderer.
F Consigne de securité:
Econte les materiary de ribbliege et petites pièces inutiles de le potible des enforts.
PL ogdine zasady bezpleconfisher.
Nie portractine opekowante i materiary de production production de potible des enforts.
RU Olegare yeusantes in des capto chronis productions.
Hasconprangement praticipente nationates in netwer getare pregger specialisment exportyrerologist getare versaking materialisment et un rein meer andig hardt en kleine onderdeten uit de buurt van kinderen houderd
RU Genet gilvenitik urganis:
Kustaniaryan ambate de un rein meer andig har