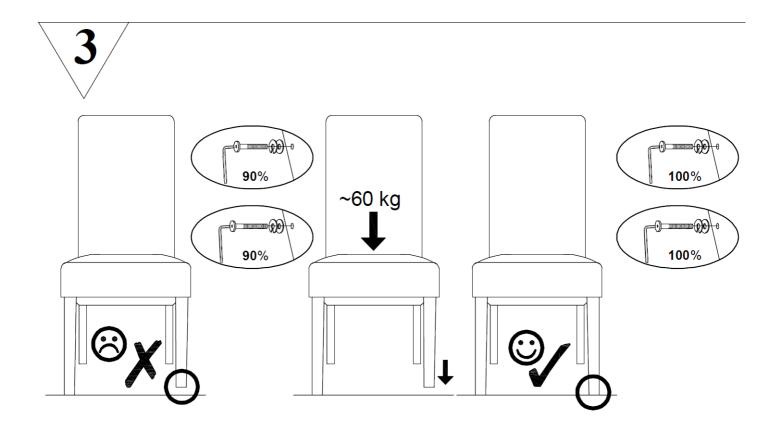

Page 3 of 6





Page 4 of 6



4 max.120 kg

| 2 | D                                            | Ziehen Sie alle Schrauben sowie tragende Verbindungsteile nach ca. 5 Wochen nach, um eine dauerhafte. Standsicherheit zu gewährleisten.