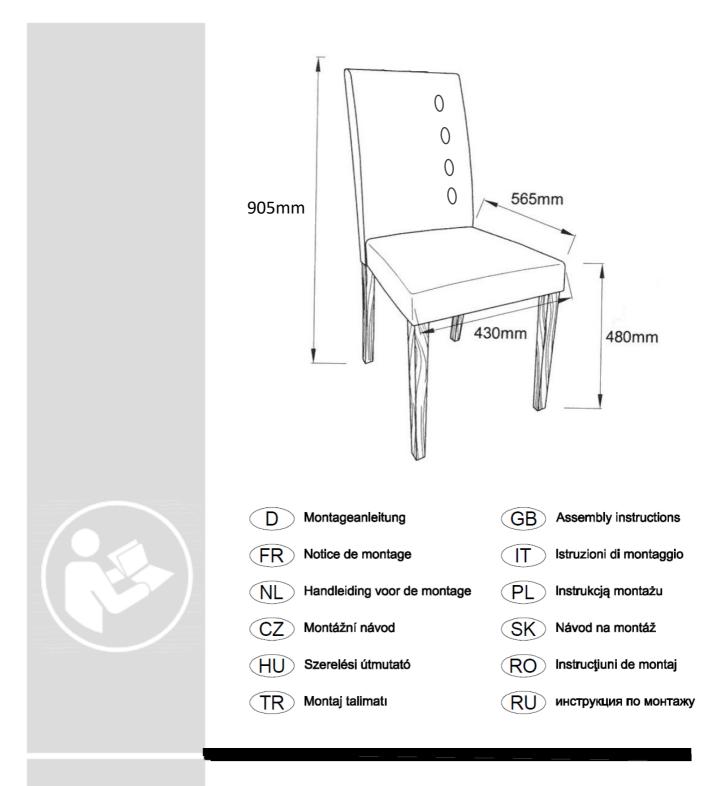

Page 3 of 6

Page 4 of 6

4 max.120 kg

| 2 | D                                            | Ziehen Sie alle Schrauben sowie tragende Verbindungsteile nach ca. 5 Wochen nach, um eine dauerhafte. Standsicherheit zu gewährleisten.                                                                                                                                                                                                                                                                                                                                                                                                                                                                                                                                                                                                                                                                                                                                                                                                                                                                                                                                                                             |
|---|----------------------------------------------|---------------------------------------------------------------------------------------------------------------------------------------------------------------------------------------------------------------------------------------------------------------------------------------------------------------------------------------------------------------------------------------------------------------------------------------------------------------------------------------------------------------------------------------------------------------------------------------------------------------------------------------------------------------------------------------------------------------------------------------------------------------------------------------------------------------------------------------------------------------------------------------------------------------------------------------------------------------------------------------------------------------------------------------------------------------------------------------------------------------------|
|   | GB                                           | After approx. 5 weeks, tighten all screws and load-bearing connecting parts to ensure permanent stability.                                                                                                                                                                                                                                                                                                                                                                                                                                                                                                                                                                                                                                                                                                                                                                                                                                                                                                                                                                                                          |
|   | FR                                           | Resserrez toutes les vis ainsi que les pièces de fixation au bout d'environ 5 semaines pour garantir une sécurité de fixation durable.                                                                                                                                                                                                                                                                                                                                                                                                                                                                                                                                                                                                                                                                                                                                                                                                                                                                                                                                                                              |
|   | IT                                           | Ristringere tutte le viti e giunture dopo ca. 5 settimane, al fine di garantire una durevole solidità.                                                                                                                                                                                                                                                                                                                                                                                                                                                                                                                                                                                                                                                                                                                                                                                                                                                                                                                                                                                                              |
|   | NL                                           | Draai alle schroeven en ook dragende verbindingsstukken na ca. 5 weken nog eens<br>vast, zodat een continue stabiliteit wordt gegarandeerd.                                                                                                                                                                                                                                                                                                                                                                                                                                                                                                                                                                                                                                                                                                                                                                                                                                                                                                                                                                         |
|   | PL                                           | Prosimy po ok. 5 tygodniach dokręcić wszystkie śruby w elementach łączeniowych.<br>Zagwarantuje to Państwu trwałość i stabilność połączeń.                                                                                                                                                                                                                                                                                                                                                                                                                                                                                                                                                                                                                                                                                                                                                                                                                                                                                                                                                                          |
|   | CZ                                           | Dotáhnĕte všechny šrouby a nosné spojovací díly p řibližnĕ po 5 týdnech, aby se zaručila trvalá stabilita.                                                                                                                                                                                                                                                                                                                                                                                                                                                                                                                                                                                                                                                                                                                                                                                                                                                                                                                                                                                                          |
|   | SK                                           | Po cca 4 týždňoch dotiahnite skrutky, aby bola zaru čená ich trvalá stabilita.                                                                                                                                                                                                                                                                                                                                                                                                                                                                                                                                                                                                                                                                                                                                                                                                                                                                                                                                                                                                                                      |
|   | HU                                           | Húzza utána - kb. 5 hét múlva - az összes csavart és a teherhordó<br>összekötő-alkatrészeket a biztonság érdekben.                                                                                                                                                                                                                                                                                                                                                                                                                                                                                                                                                                                                                                                                                                                                                                                                                                                                                                                                                                                                  |
|   | RO                                           | Pentru a asigura o stabilitate de durat ă, strângeți după cca. 5 săptămâni toate<br>șuruburile, precum și toate elementele portante de leg ătură.                                                                                                                                                                                                                                                                                                                                                                                                                                                                                                                                                                                                                                                                                                                                                                                                                                                                                                                                                                   |
|   | TR                                           | Tüm vida ve taşıyıcı bağlantı parçalarını kalıcı bir duruş güvenliğini sağlamak için<br>yaklaşık 5 hafta sonra tekrar sıkınız.                                                                                                                                                                                                                                                                                                                                                                                                                                                                                                                                                                                                                                                                                                                                                                                                                                                                                                                                                                                      |
|   | RU                                           | Подкрутите все болты, а также несущие соединительные детали прибл. через<br>5 недель для обеспечения устойчивости в течение длительного времени.                                                                                                                                                                                                                                                                                                                                                                                                                                                                                                                                                                                                                                                                                                                                                                                                                                                                                                                                                                    |
| - | _                                            | Bitte nur mit einem Staubtuch oder leicht feuchtem Lappen reinigen. Keine                                                                                                                                                                                                                                                                                                                                                                                                                                                                                                                                                                                                                                                                                                                                                                                                                                                                                                                                                                                                                                           |
| 3 | D                                            | scheuernden Putzmittel verwenden.                                                                                                                                                                                                                                                                                                                                                                                                                                                                                                                                                                                                                                                                                                                                                                                                                                                                                                                                                                                                                                                                                   |
| 3 | D<br>GB                                      | scheuernden Putzmittel verwenden.                                                                                                                                                                                                                                                                                                                                                                                                                                                                                                                                                                                                                                                                                                                                                                                                                                                                                                                                                                                                                                                                                   |
| 3 |                                              | scheuernden Putzmittel verwenden.                                                                                                                                                                                                                                                                                                                                                                                                                                                                                                                                                                                                                                                                                                                                                                                                                                                                                                                                                                                                                                                                                   |
| 3 | GB                                           | scheuernden Putzmittel verwenden.<br>Please only clean with a duster or a damp cloth. Do no use any abrasive cleaners.<br>Veuillez nettoyer uniquement avec un chiffon à poussière ou un chiffon légèrement                                                                                                                                                                                                                                                                                                                                                                                                                                                                                                                                                                                                                                                                                                                                                                                                                                                                                                         |
| 3 | GB<br>FR                                     | scheuernden Putzmittel verwenden.   Please only clean with a duster or a damp cloth. Do no use any abrasive cleaners.   Veuillez nettoyer uniquement avec un chiffon à poussière ou un chiffon légèrement humide. Ne pas utiliser de détergent abrasif.   Si raccomanda di pulire sono con un panno per la polvere o uno strofinaccio umido.                                                                                                                                                                                                                                                                                                                                                                                                                                                                                                                                                                                                                                                                                                                                                                        |
| 3 | GB<br>FR<br>IT                               | scheuernden Putzmittel verwenden.   Please only clean with a duster or a damp cloth. Do no use any abrasive cleaners.   Veuillez nettoyer uniquement avec un chiffon à poussière ou un chiffon légèrement humide. Ne pas utiliser de détergent abrasif.   Si raccomanda di pulire sono con un panno per la polvere o uno strofinaccio umido. Non utilizzare detergenti abrasivi.   Reinig alleen met een stofdoek of een lichtjes vochtige doek. Gebruik geen                                                                                                                                                                                                                                                                                                                                                                                                                                                                                                                                                                                                                                                       |
| 3 | GB<br>FR<br>IT<br>NL                         | scheuernden Putzmittel verwenden.<br>Please only clean with a duster or a damp cloth. Do no use any abrasive cleaners.<br>Veuillez nettoyer uniquement avec un chiffon à poussière ou un chiffon légèrement<br>humide. Ne pas utiliser de détergent abrasif.<br>Si raccomanda di pulire sono con un panno per la polvere o uno strofinaccio umido.<br>Non utilizzare detergenti abrasivi.<br>Reinig alleen met een stofdoek of een lichtjes vochtige doek. Gebruik geen<br>schurende poetsmiddelen.<br>Czyszczenie nale ży wykonać wyłącznie za pomocą ściereczki lub lekko nawil żonego                                                                                                                                                                                                                                                                                                                                                                                                                                                                                                                            |
| 3 | GB<br>FR<br>IT<br>NL<br>PL                   | scheuernden Putzmittel verwenden.<br>Please only clean with a duster or a damp cloth. Do no use any abrasive cleaners.<br>Veuillez nettoyer uniquement avec un chiffon à poussière ou un chiffon légèrement<br>humide. Ne pas utiliser de détergent abrasif.<br>Si raccomanda di pulire sono con un panno per la polvere o uno strofinaccio umido.<br>Non utilizzare detergenti abrasivi.<br>Reinig alleen met een stofdoek of een lichtjes vochtige doek. Gebruik geen<br>schurende poetsmiddelen.<br>Czyszczenie nale ży wykonać wyłącznie za pomocą ściereczki lub lekko nawil żonego<br>ręcznika. Nie stosowa ć środków czyszczących do szorowania.<br>Čistěte prosím jen prachovkou nebo lehce navlh čeným hadrem. Nepoužívejte                                                                                                                                                                                                                                                                                                                                                                                |
| 3 | GB<br>FR<br>IT<br>NL<br>PL<br>CZ             | scheuernden Putzmittel verwenden.<br>Please only clean with a duster or a damp cloth. Do no use any abrasive cleaners.<br>Veuillez nettoyer uniquement avec un chiffon à poussière ou un chiffon légèrement<br>humide. Ne pas utiliser de détergent abrasif.<br>Si raccomanda di pulire sono con un panno per la polvere o uno strofinaccio umido.<br>Non utilizzare detergenti abrasivi.<br>Reinig alleen met een stofdoek of een lichtjes vochtige doek. Gebruik geen<br>schurende poetsmiddelen.<br>Czyszczenie nale ży wykonać wyłącznie za pomoc ą ściereczki lub lekko nawil żonego<br>ręcznika. Nie stosowa ć środków czyszcz ących do szorowania.<br>Čistěte prosím jen prachovkou nebo lehce navlh čeným hadrem. Nepoužívejte<br>drhnoucí čisticí prostředky.<br>Na čistenie používajte len prachovku alebo z ľahka navlhčenú utierku. Nepoužívajte                                                                                                                                                                                                                                                        |
| 3 | GB<br>FR<br>IT<br>NL<br>PL<br>CZ<br>SK       | scheuernden Putzmittel verwenden.<br>Please only clean with a duster or a damp cloth. Do no use any abrasive cleaners.<br>Veuillez nettoyer uniquement avec un chiffon à poussière ou un chiffon légèrement<br>humide. Ne pas utiliser de détergent abrasif.<br>Si raccomanda di pulire sono con un panno per la polvere o uno strofinaccio umido.<br>Non utilizzare detergenti abrasivi.<br>Reinig alleen met een stofdoek of een lichtjes vochtige doek. Gebruik geen<br>schurende poetsmiddelen.<br>Czyszczenie nale ży wykonać wyłącznie za pomocą ściereczki lub lekko nawil żonego<br>ręcznika. Nie stosowa ć środków czyszcz ących do szorowania.<br>Čistěte prosím jen prachovkou nebo lehce navlh čeným hadrem. Nepoužívejte<br>drhnoucí čisticí prostředky.<br>Na čistenie používajte len prachovku alebo z ľahka navlhčenú utierku. Nepoužívajte<br>žiadne drhnúce čistiace prostriedky.<br>Kérjük, csak portörl ő kendővel vagy enyhén nedves ronggyal tisztítsa. Ne használjon                                                                                                                         |
| 3 | GB<br>FR<br>IT<br>NL<br>PL<br>CZ<br>SK<br>HU | scheuernden Putzmittel verwenden.<br>Please only clean with a duster or a damp cloth. Do no use any abrasive cleaners.<br>Veuillez nettoyer uniquement avec un chiffon à poussière ou un chiffon légèrement<br>humide. Ne pas utiliser de détergent abrasif.<br>Si raccomanda di pulire sono con un panno per la polvere o uno strofinaccio umido.<br>Non utilizzare detergenti abrasivi.<br>Reinig alleen met een stofdoek of een lichtjes vochtige doek. Gebruik geen<br>schurende poetsmiddelen.<br>Czyszczenie nale ży wykonać wyłącznie za pomoc ą ściereczki lub lekko nawil żonego<br>ręcznika. Nie stosowa ć środków czyszcz ących do szorowania.<br>Čistěte prosím jen prachovkou nebo lehce navlh čeným hadrem. Nepoužívejte<br>drhnoucí čisticí prostředky.<br>Na čistenie používajte len prachovku alebo z ľahka navlhčenú utierku. Nepoužívajte<br>žiadne drhnúce čistiace prostriedky.<br>Kérjük, csak portörl ő kendővel vagy enyhén nedves ronggyal tisztítsa. Ne használjon<br>dörzshatású tisztítószert.<br>Vă rugăm să utilizați la curățare exclusiv o cârp ă de şters praful sau o cârp ă uşor |