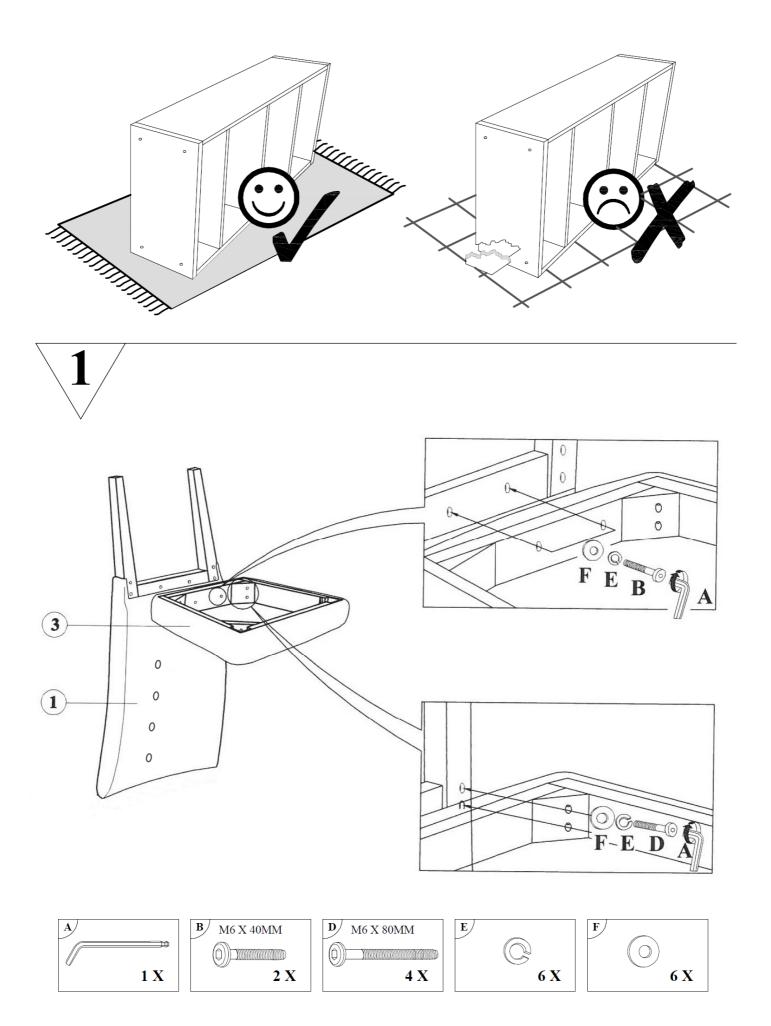

Page 3 of 6





Page 4 of 6



4 max.120 kg

| 2 | D                                            | Ziehen Sie alle Schrauben sowie tragende Verbindungsteile nach ca. 5 Wochen nach, um eine dauerhafte. Standsicherheit zu gewährleisten.