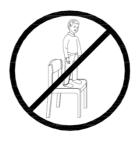

Page 3 of 6

Page 4 of 6

4 max.120 kg

| 2 | D                                            | Ziehen Sie alle Schrauben sowie tragende Verbindungsteile nach ca. 5 Wochen nach, um eine dauerhafte. Standsicherheit zu gewährleisten.                                                                                                                                                                                                                                                                                                                                                                                                                                                                                                                                                                                                                                                                                                                                                                                                                                                                                                                                                                             |
|---|----------------------------------------------|---------------------------------------------------------------------------------------------------------------------------------------------------------------------------------------------------------------------------------------------------------------------------------------------------------------------------------------------------------------------------------------------------------------------------------------------------------------------------------------------------------------------------------------------------------------------------------------------------------------------------------------------------------------------------------------------------------------------------------------------------------------------------------------------------------------------------------------------------------------------------------------------------------------------------------------------------------------------------------------------------------------------------------------------------------------------------------------------------------------------|
|   | GB                                           | After approx. 5 weeks, tighten all screws and load-bearing connecting parts to ensure permanent stability.                                                                                                                                                                                                                                                                                                                                                                                                                                                                                                                                                                                                                                                                                                                                                                                                                                                                                                                                                                                                          |
|   | FR                                           | Resserrez toutes les vis ainsi que les pièces de fixation au bout d'environ 5 semaines pour garantir une sécurité de fixation durable.                                                                                                                                                                                                                                                                                                                                                                                                                                                                                                                                                                                                                                                                                                                                                                                                                                                                                                                                                                              |
|   | IT                                           | Ristringere tutte le viti e giunture dopo ca. 5 settimane, al fine di garantire una durevole solidità.                                                                                                                                                                                                                                                                                                                                                                                                                                                                                                                                                                                                                                                                                                                                                                                                                                                                                                                                                                                                              |
|   | NL                                           | Draai alle schroeven en ook dragende verbindingsstukken na ca. 5 weken nog eens<br>vast, zodat een continue stabiliteit wordt gegarandeerd.                                                                                                                                                                                                                                                                                                                                                                                                                                                                                                                                                                                                                                                                                                                                                                                                                                                                                                                                                                         |
|   | PL                                           | Prosimy po ok. 5 tygodniach dokręcić wszystkie śruby w elementach łączeniowych.<br>Zagwarantuje to Państwu trwałość i stabilność połączeń.                                                                                                                                                                                                                                                                                                                                                                                                                                                                                                                                                                                                                                                                                                                                                                                                                                                                                                                                                                          |
|   | CZ                                           | Dotáhnĕte všechny šrouby a nosné spojovací díly p řibližnĕ po 5 týdnech, aby se zaručila trvalá stabilita.                                                                                                                                                                                                                                                                                                                                                                                                                                                                                                                                                                                                                                                                                                                                                                                                                                                                                                                                                                                                          |
|   | SK                                           | Po cca 4 týždňoch dotiahnite skrutky, aby bola zaru čená ich trvalá stabilita.                                                                                                                                                                                                                                                                                                                                                                                                                                                                                                                                                                                                                                                                                                                                                                                                                                                                                                                                                                                                                                      |
|   | HU                                           | Húzza utána - kb. 5 hét múlva - az összes csavart és a teherhordó<br>összekötő-alkatrészeket a biztonság érdekben.                                                                                                                                                                                                                                                                                                                                                                                                                                                                                                                                                                                                                                                                                                                                                                                                                                                                                                                                                                                                  |
|   | RO                                           | Pentru a asigura o stabilitate de durat ă, strângeți după cca. 5 săptămâni toate<br>șuruburile, precum și toate elementele portante de leg ătură.                                                                                                                                                                                                                                                                                                                                                                                                                                                                                                                                                                                                                                                                                                                                                                                                                                                                                                                                                                   |
|   | TR                                           | Tüm vida ve taşıyıcı bağlantı parçalarını kalıcı bir duruş güvenliğini sağlamak için<br>yaklaşık 5 hafta sonra tekrar sıkınız.                                                                                                                                                                                                                                                                                                                                                                                                                                                                                                                                                                                                                                                                                                                                                                                                                                                                                                                                                                                      |
|   | RU                                           | Подкрутите все болты, а также несущие соединительные детали прибл. через<br>5 недель для обеспечения устойчивости в течение длительного времени.                                                                                                                                                                                                                                                                                                                                                                                                                                                                                                                                                                                                                                                                                                                                                                                                                                                                                                                                                                    |
| - | _                                            | Bitte nur mit einem Staubtuch oder leicht feuchtem Lappen reinigen. Keine                                                                                                                                                                                                                                                                                                                                                                                                                                                                                                                                                                                                                                                                                                                                                                                                                                                                                                                                                                                                                                           |
| 3 | D                                            | scheuernden Putzmittel verwenden.                                                                                                                                                                                                                                                                                                                                                                                                                                                                                                                                                                                                                                                                                                                                                                                                                                                                                                                                                                                                                                                                                   |
| 3 | D<br>GB                                      | scheuernden Putzmittel verwenden.                                                                                                                                                                                                                                                                                                                                                                                                                                                                                                                                                                                                                                                                                                                                                                                                                                                                                                                                                                                                                                                                                   |
| 3 |                                              | scheuernden Putzmittel verwenden.                                                                                                                                                                                                                                                                                                                                                                                                                                                                                                                                                                                                                                                                                                                                                                                                                                                                                                                                                                                                                                                                                   |
| 3 | GB                                           | scheuernden Putzmittel verwenden.<br>Please only clean with a duster or a damp cloth. Do no use any abrasive cleaners.<br>Veuillez nettoyer uniquement avec un chiffon à poussière ou un chiffon légèrement                                                                                                                                                                                                                                                                                                                                                                                                                                                                                                                                                                                                                                                                                                                                                                                                                                                                                                         |
| 3 | GB<br>FR                                     | scheuernden Putzmittel verwenden.   Please only clean with a duster or a damp cloth. Do no use any abrasive cleaners.   Veuillez nettoyer uniquement avec un chiffon à poussière ou un chiffon légèrement humide. Ne pas utiliser de détergent abrasif.   Si raccomanda di pulire sono con un panno per la polvere o uno strofinaccio umido.                                                                                                                                                                                                                                                                                                                                                                                                                                                                                                                                                                                                                                                                                                                                                                        |
| 3 | GB<br>FR<br>IT                               | scheuernden Putzmittel verwenden.   Please only clean with a duster or a damp cloth. Do no use any abrasive cleaners.   Veuillez nettoyer uniquement avec un chiffon à poussière ou un chiffon légèrement humide. Ne pas utiliser de détergent abrasif.   Si raccomanda di pulire sono con un panno per la polvere o uno strofinaccio umido. Non utilizzare detergenti abrasivi.   Reinig alleen met een stofdoek of een lichtjes vochtige doek. Gebruik geen                                                                                                                                                                                                                                                                                                                                                                                                                                                                                                                                                                                                                                                       |
| 3 | GB<br>FR<br>IT<br>NL                         | scheuernden Putzmittel verwenden.<br>Please only clean with a duster or a damp cloth. Do no use any abrasive cleaners.<br>Veuillez nettoyer uniquement avec un chiffon à poussière ou un chiffon légèrement<br>humide. Ne pas utiliser de détergent abrasif.<br>Si raccomanda di pulire sono con un panno per la polvere o uno strofinaccio umido.<br>Non utilizzare detergenti abrasivi.<br>Reinig alleen met een stofdoek of een lichtjes vochtige doek. Gebruik geen<br>schurende poetsmiddelen.<br>Czyszczenie nale ży wykonać wyłącznie za pomocą ściereczki lub lekko nawil żonego                                                                                                                                                                                                                                                                                                                                                                                                                                                                                                                            |
| 3 | GB<br>FR<br>IT<br>NL<br>PL                   | scheuernden Putzmittel verwenden.<br>Please only clean with a duster or a damp cloth. Do no use any abrasive cleaners.<br>Veuillez nettoyer uniquement avec un chiffon à poussière ou un chiffon légèrement<br>humide. Ne pas utiliser de détergent abrasif.<br>Si raccomanda di pulire sono con un panno per la polvere o uno strofinaccio umido.<br>Non utilizzare detergenti abrasivi.<br>Reinig alleen met een stofdoek of een lichtjes vochtige doek. Gebruik geen<br>schurende poetsmiddelen.<br>Czyszczenie nale ży wykonać wyłącznie za pomocą ściereczki lub lekko nawil żonego<br>ręcznika. Nie stosowa ć środków czyszczących do szorowania.<br>Čistěte prosím jen prachovkou nebo lehce navlh čeným hadrem. Nepoužívejte                                                                                                                                                                                                                                                                                                                                                                                |
| 3 | GB<br>FR<br>IT<br>NL<br>PL<br>CZ             | scheuernden Putzmittel verwenden.<br>Please only clean with a duster or a damp cloth. Do no use any abrasive cleaners.<br>Veuillez nettoyer uniquement avec un chiffon à poussière ou un chiffon légèrement<br>humide. Ne pas utiliser de détergent abrasif.<br>Si raccomanda di pulire sono con un panno per la polvere o uno strofinaccio umido.<br>Non utilizzare detergenti abrasivi.<br>Reinig alleen met een stofdoek of een lichtjes vochtige doek. Gebruik geen<br>schurende poetsmiddelen.<br>Czyszczenie nale ży wykonać wyłącznie za pomoc ą ściereczki lub lekko nawil żonego<br>ręcznika. Nie stosowa ć środków czyszcz ących do szorowania.<br>Čistěte prosím jen prachovkou nebo lehce navlh čeným hadrem. Nepoužívejte<br>drhnoucí čisticí prostředky.<br>Na čistenie používajte len prachovku alebo z ľahka navlhčenú utierku. Nepoužívajte                                                                                                                                                                                                                                                        |
| 3 | GB<br>FR<br>IT<br>NL<br>PL<br>CZ<br>SK       | scheuernden Putzmittel verwenden.<br>Please only clean with a duster or a damp cloth. Do no use any abrasive cleaners.<br>Veuillez nettoyer uniquement avec un chiffon à poussière ou un chiffon légèrement<br>humide. Ne pas utiliser de détergent abrasif.<br>Si raccomanda di pulire sono con un panno per la polvere o uno strofinaccio umido.<br>Non utilizzare detergenti abrasivi.<br>Reinig alleen met een stofdoek of een lichtjes vochtige doek. Gebruik geen<br>schurende poetsmiddelen.<br>Czyszczenie nale ży wykonać wyłącznie za pomocą ściereczki lub lekko nawil żonego<br>ręcznika. Nie stosowa ć środków czyszcz ących do szorowania.<br>Čistěte prosím jen prachovkou nebo lehce navlh čeným hadrem. Nepoužívejte<br>drhnoucí čisticí prostředky.<br>Na čistenie používajte len prachovku alebo z ľahka navlhčenú utierku. Nepoužívajte<br>žiadne drhnúce čistiace prostriedky.<br>Kérjük, csak portörl ő kendővel vagy enyhén nedves ronggyal tisztítsa. Ne használjon                                                                                                                         |
| 3 | GB<br>FR<br>IT<br>NL<br>PL<br>CZ<br>SK<br>HU | scheuernden Putzmittel verwenden.<br>Please only clean with a duster or a damp cloth. Do no use any abrasive cleaners.<br>Veuillez nettoyer uniquement avec un chiffon à poussière ou un chiffon légèrement<br>humide. Ne pas utiliser de détergent abrasif.<br>Si raccomanda di pulire sono con un panno per la polvere o uno strofinaccio umido.<br>Non utilizzare detergenti abrasivi.<br>Reinig alleen met een stofdoek of een lichtjes vochtige doek. Gebruik geen<br>schurende poetsmiddelen.<br>Czyszczenie nale ży wykonać wyłącznie za pomoc ą ściereczki lub lekko nawil żonego<br>ręcznika. Nie stosowa ć środków czyszcz ących do szorowania.<br>Čistěte prosím jen prachovkou nebo lehce navlh čeným hadrem. Nepoužívejte<br>drhnoucí čisticí prostředky.<br>Na čistenie používajte len prachovku alebo z ľahka navlhčenú utierku. Nepoužívajte<br>žiadne drhnúce čistiace prostriedky.<br>Kérjük, csak portörl ő kendővel vagy enyhén nedves ronggyal tisztítsa. Ne használjon<br>dörzshatású tisztítószert.<br>Vă rugăm să utilizați la curățare exclusiv o cârp ă de şters praful sau o cârp ă uşor |