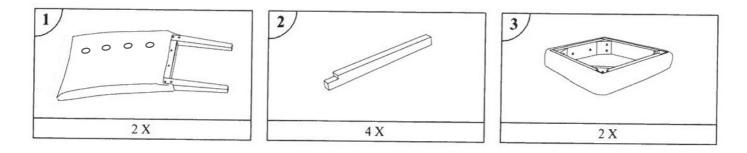

Page 3 of 6





Page 4 of 6



4 max.120 kg

| 2 | D                                            | Ziehen Sie alle Schrauben sowie tragende Verbindungsteile nach ca. 5 Wochen nach, um eine dauerhafte. Standsicherheit zu gewährleisten.