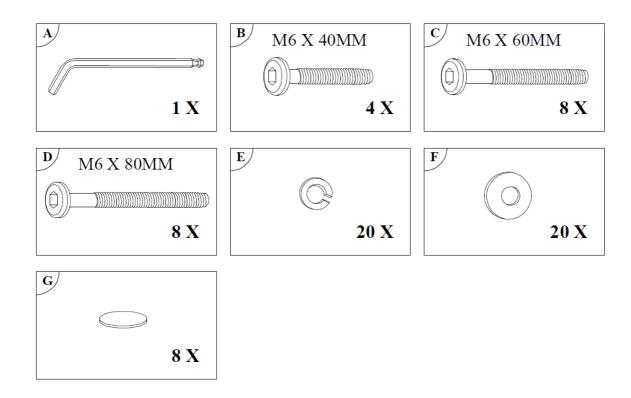

Page 3 of 6





Page 4 of 6



4 max.120 kg

| 2 | D                                            | Ziehen Sie alle Schrauben sowie tragende Verbindungsteile nach ca. 5 Wochen nach, um eine dauerhafte. Standsicherheit zu gewährleisten.