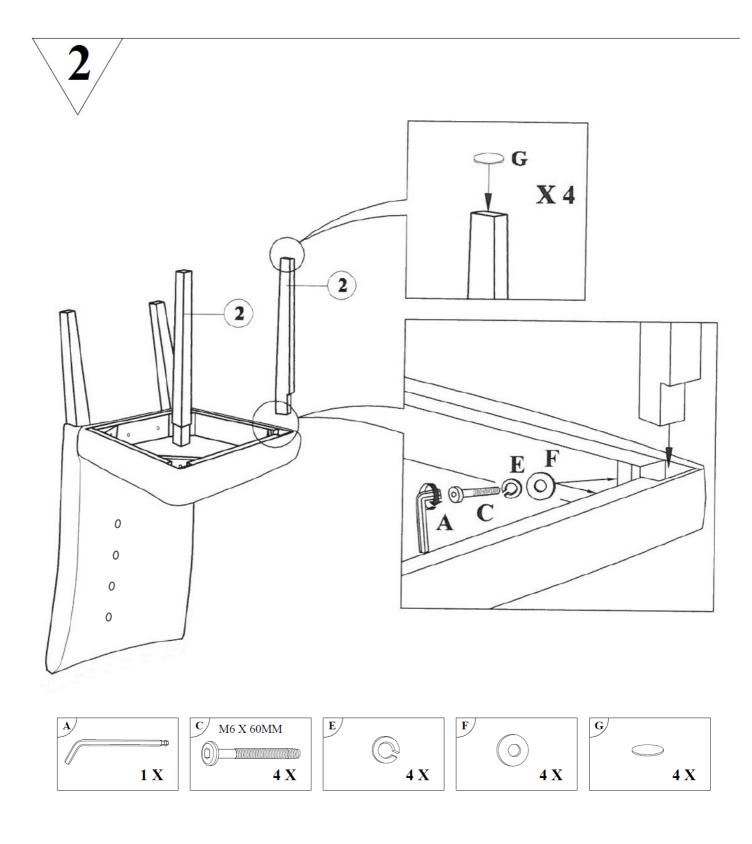

Page 3 of 6





Page 4 of 6



4 max.120 kg

| 2 | D                                            | Ziehen Sie alle Schrauben sowie tragende Verbindungsteile nach ca. 5 Wochen nach, um eine dauerhafte. Standsicherheit zu gewährleisten.