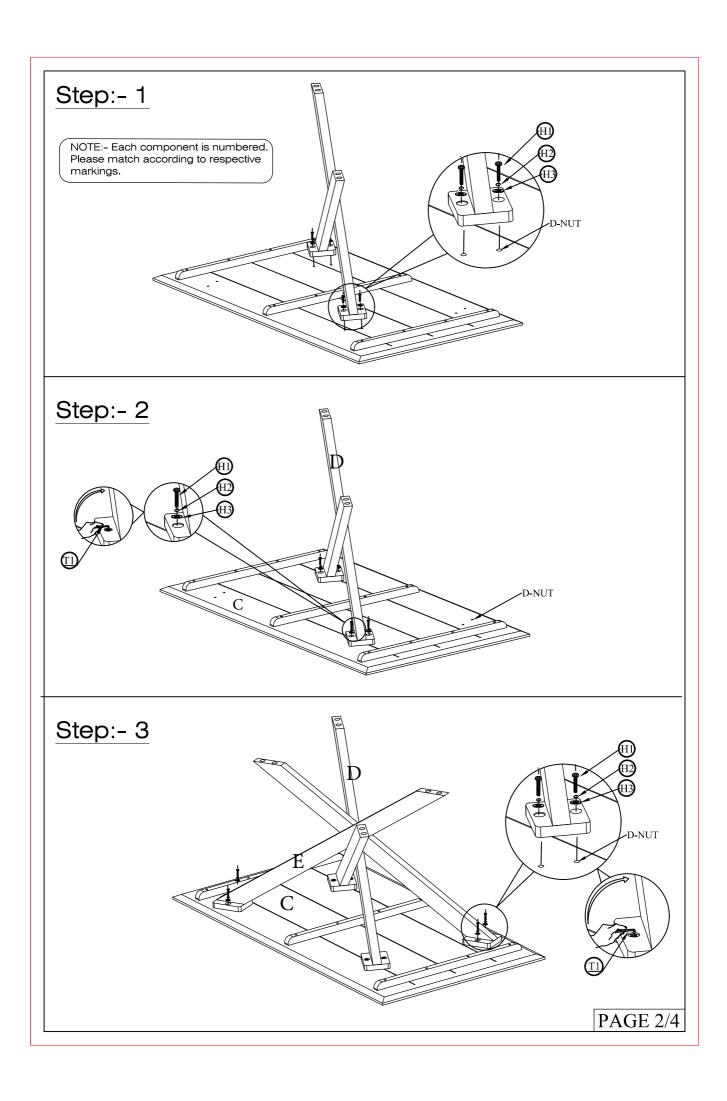

## **DESCRIPTION:- FOX DINING TABLE**

0.30 HOURS

APPROXIMATE ASSEMBLY TIME

REQUIRED ASSEMBLY SPACE

|              | HARDWARE         |              | REQUIRED ASSEMBLY TOOLS |
|--------------|------------------|--------------|-------------------------|
| (H) 8 Pieces | O<br>H2)8 Pieces | (i) 8 Pieces | 1 Pieces                |
|              |                  |              |                         |