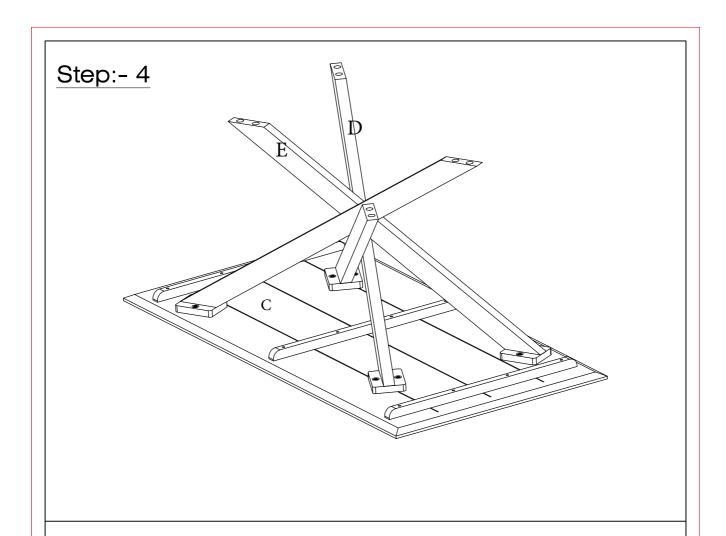

## **DESCRIPTION:- FOX DINING TABLE**

0.30 HOURS

APPROXIMATE ASSEMBLY TIME





REQUIRED ASSEMBLY SPACE



|              | HARDWARE         |              | REQUIRED ASSEMBLY TOOLS |
|--------------|------------------|--------------|-------------------------|
| (H) 8 Pieces | O<br>H2)8 Pieces | (i) 8 Pieces | 1 Pieces                |
|              |                  |              |                         |







## FINAL PRODUCT



## Care & Maintenance









- Do not write on furniture without a padded barrier to protect the surface.
- O Do not place furniture outside. For indoor use only.
- Dust and pick-up spills using a clean, non-colored, lint-free cloth.
- Stains may be removed with mild soap solution and damp cloth.