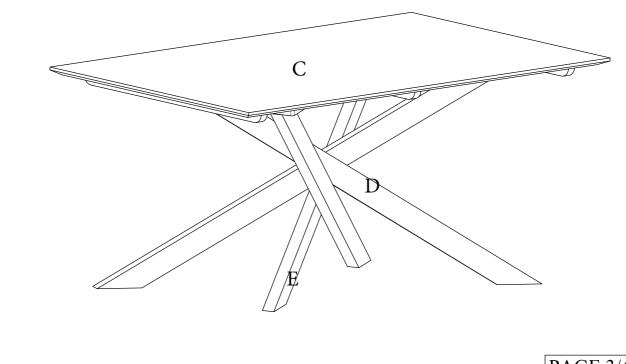

## **DESCRIPTION:- FOX DINING TABLE**

0.30 HOURS

APPROXIMATE ASSEMBLY TIME





REQUIRED ASSEMBLY SPACE



|              | HARDWARE         |              | REQUIRED ASSEMBLY TOOLS |
|--------------|------------------|--------------|-------------------------|
| (H) 8 Pieces | O<br>H2)8 Pieces | (i) 8 Pieces | 1 Pieces                |
|              |                  |              |                         |







## FINAL PRODUCT



## Care & Maintenance









- Do not write on furniture without a padded barrier to protect the surface.
- O Do not place furniture outside. For indoor use only.
- Dust and pick-up spills using a clean, non-colored, lint-free cloth.
- Stains may be removed with mild soap solution and damp cloth.