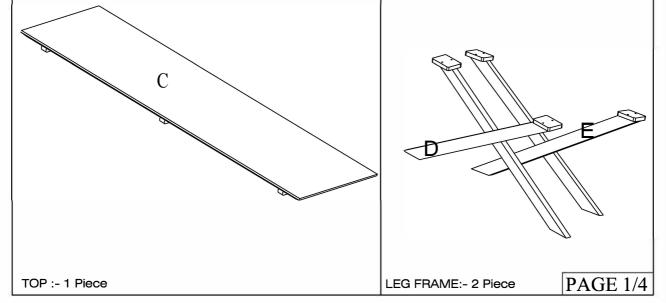

## **DESCRIPTION:- FOX DINING TABLE**

0.30 HOURS

APPROXIMATE ASSEMBLY TIME

REQUIRED ASSEMBLY SPACE

|              | HARDWARE         |              | REQUIRED ASSEMBLY TOOLS |
|--------------|------------------|--------------|-------------------------|
| (H) 8 Pieces | O<br>H2)8 Pieces | (i) 8 Pieces | 1 Pieces                |
|              |                  |              |                         |