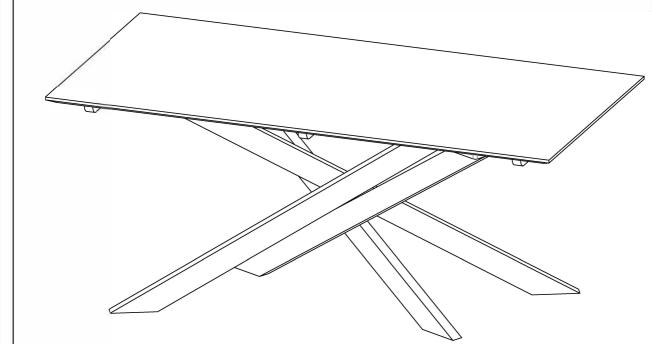

## **DESCRIPTION:- FOX DINING TABLE**

0.30 HOURS

APPROXIMATE ASSEMBLY TIME





REQUIRED ASSEMBLY SPACE



|              | HARDWARE         |              | REQUIRED ASSEMBLY TOOLS |
|--------------|------------------|--------------|-------------------------|
| (H) 8 Pieces | O<br>H2)8 Pieces | (i) 8 Pieces | 1 Pieces                |
|              |                  |              |                         |







## FINAL PRODUCT



## Care & Maintenance









- Do not write on furniture without a padded barrier to protect the surface.
- O Do not place furniture outside. For indoor use only.
- Dust and pick-up spills using a clean, non-colored, lint-free cloth.
- Stains may be removed with mild soap solution and damp cloth.